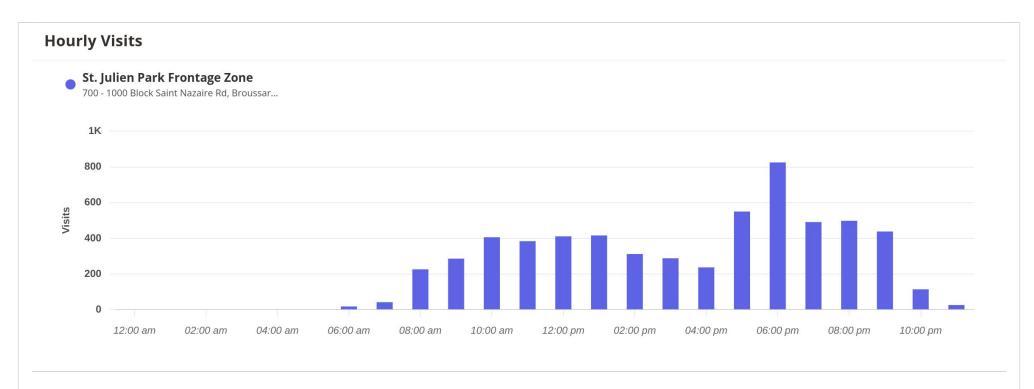

### **Visits Trend**

Monthly | Visits | Jul 1st, 2023 - Jun 30th, 2024 Data provided by Placer Labs Inc. (www.placer.ai)