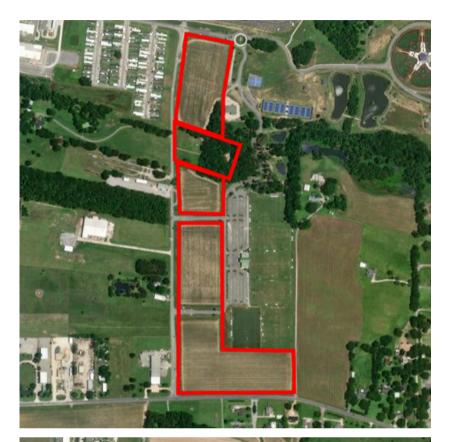

# **Placer Report**

Jul 1, 2023 - Jun 30, 2024

Property:

St. Julien Park Frontage Zone

700 - 1000 Block Saint Nazaire Rd, Broussard, LA 70518