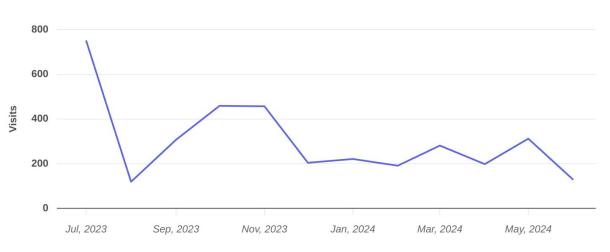

# **Placer Report**

Jul 1, 2023 - Jun 30, 2024

| St. Julien Park Frontage Zone 700 - 1000 Block Saint Nazaire Rd, Broussard, |        |              |        |
|-----------------------------------------------------------------------------|--------|--------------|--------|
| ,                                                                           |        |              |        |
| Visits                                                                      | 3.6K   | Panel Visits | 369    |
| Visitors                                                                    | 2.6K   | Visits YoY   | -16.9% |
| visit Frequency                                                             | 1.38   | Visits Yo2Y  | -9.3%  |
| Avg. Dwell Time                                                             | 29 min | Visits Yo3Y  | -34.4% |

### **Visits Trend**

Monthly | Visits | Jul 1st, 2023 - Jun 30th, 2024 Data provided by Placer Labs Inc. (www.placer.ai)