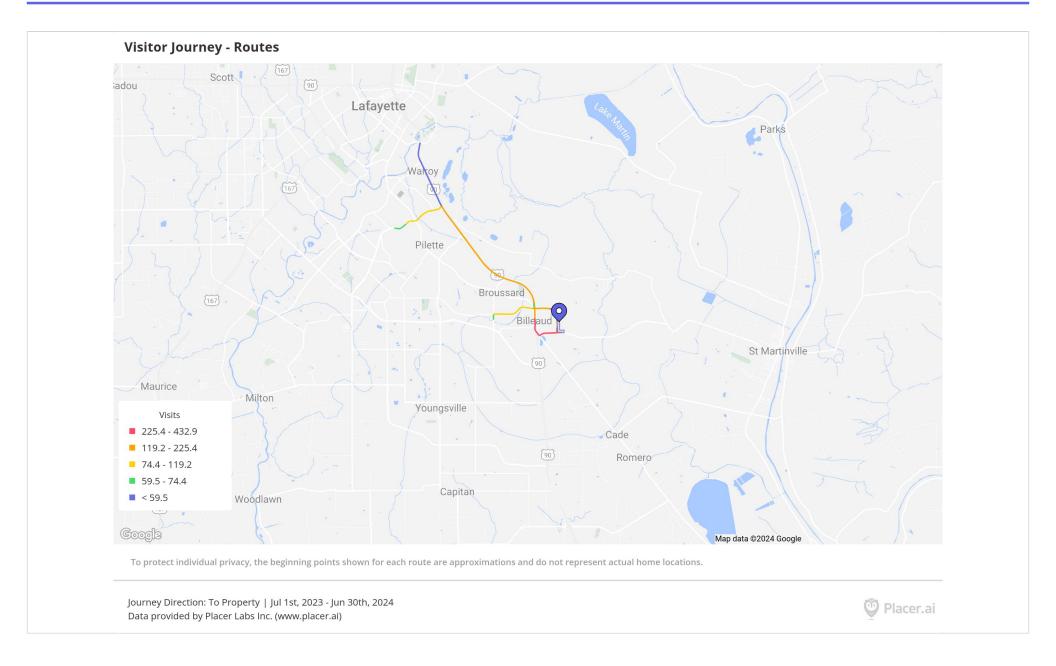

### **Visitors By Origin**

St. Julien Park Frontage Zone

2024 Placer Labs, Inc. | More insights at placer.ai