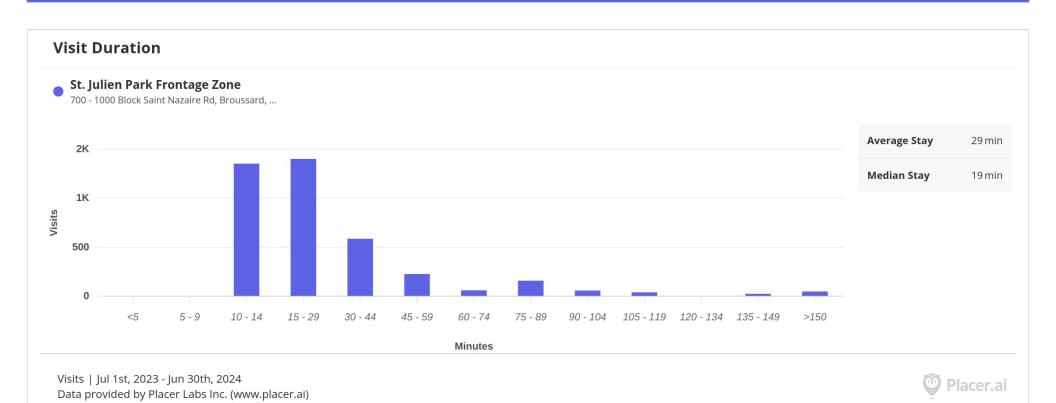

# **Placer Report**

Jul 1, 2023 - Jun 30, 2024

| St. Julien Park Frontage Zone 700 - 1000 Block Saint Nazaire Rd, Broussard, |        |              |        |
|-----------------------------------------------------------------------------|--------|--------------|--------|
| ,                                                                           |        |              |        |
| Visits                                                                      | 3.6K   | Panel Visits | 369    |
| Visitors                                                                    | 2.6K   | Visits YoY   | -16.9% |
| visit Frequency                                                             | 1.38   | Visits Yo2Y  | -9.3%  |
| Avg. Dwell Time                                                             | 29 min | Visits Yo3Y  | -34.4% |