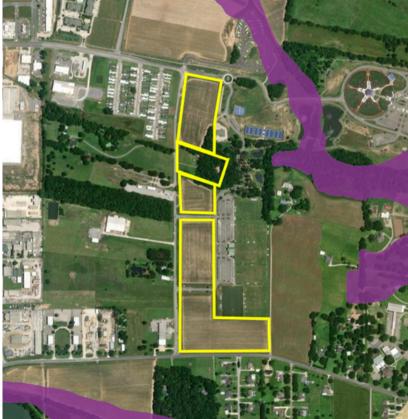

# 700 - 1000 BLOCK SAINT NAZAIRE RD, BROUSSARD, LA

Zoning: PENDING

Flood Zone X: Area of minimal flood hazard