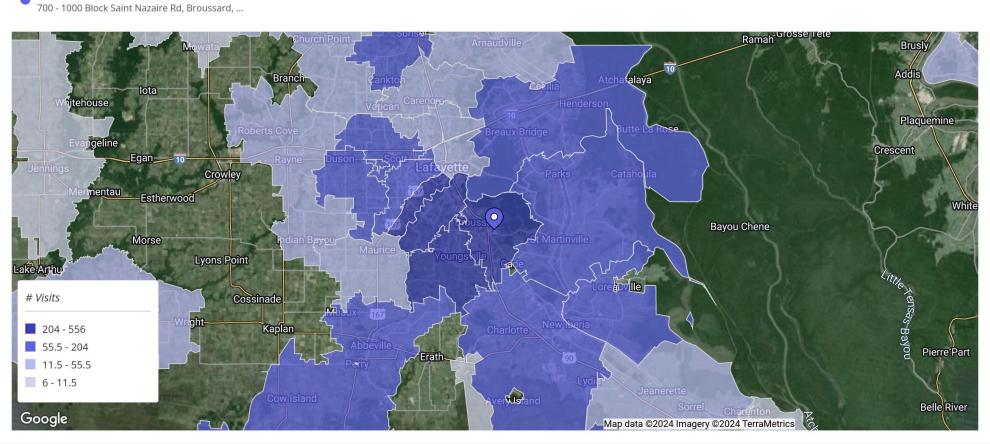

### **Visitors By Origin**

St. Julien Park Frontage Zone

2024 Placer Labs, Inc. | More insights at placer.ai