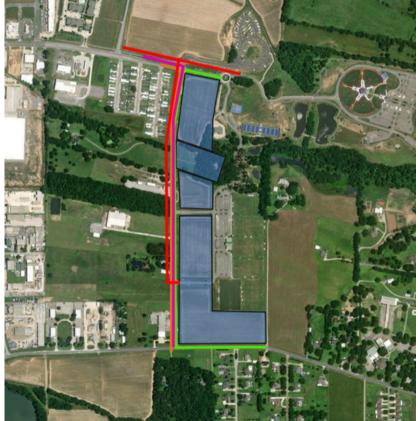

# **Placer Report**

Jul 1, 2023 - Jun 30, 2024

Property:

St. Julien Park Frontage Zone

700 - 1000 Block Saint Nazaire Rd, Broussard, LA 70518