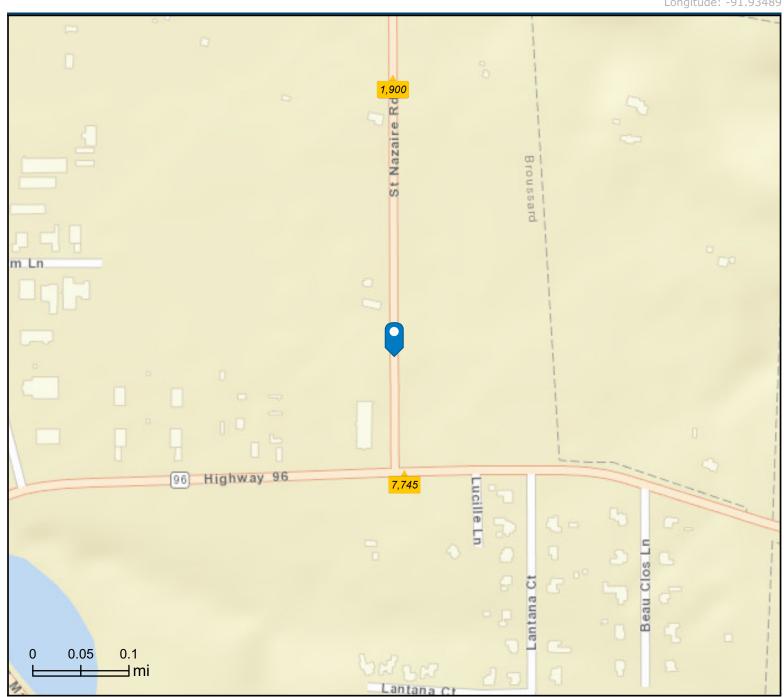

# Traffic Count Map - Close Up

1000 Block of Saint Nazaire Rd, Broussard, Louisiana, 70518 Rings: 1, 3, 5 mile radii

Prepared by Esri Latitude: 30.13244

Longitude: -91.93489

Source: ©2024 Kalibrate Technologies (Q2 2024).

Average Daily Traffic Volume

▲Up to 6,000 vehicles per day

▲6,001 - 15,000

**▲ 15,001 - 30,000** 

▲ 30,001 - 50,000

▲50,001 - 100,000

▲More than 100,000 per day

July 31, 2024