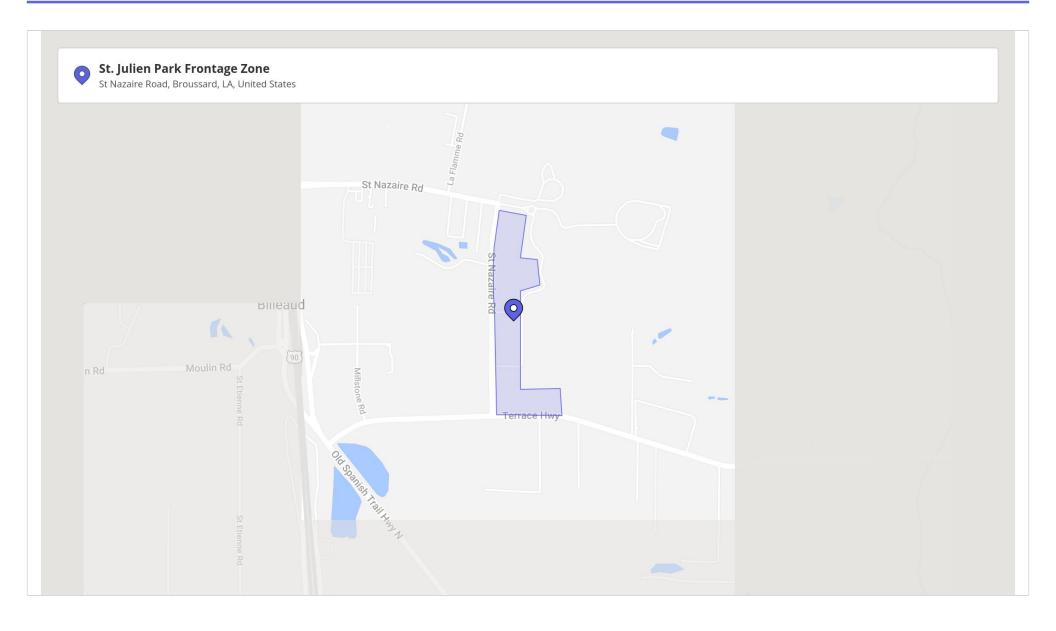

# 700 - 1000 BLOCK SAINT NAZAIRE RD, BROUSSARD, LA

Site Boundary

# **Placer Report**

Jul 1, 2023 - Jun 30, 2024

Property:

St. Julien Park Frontage Zone

700 - 1000 Block Saint Nazaire Rd, Broussard, LA 70518