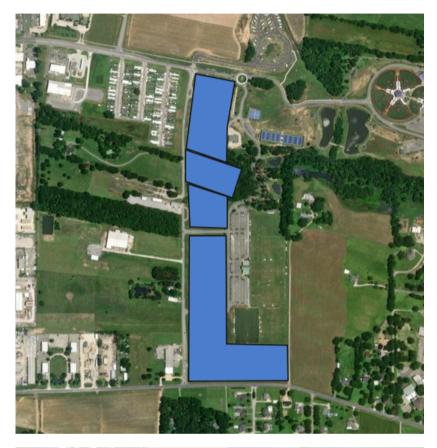

# 700 - 1000 BLOCK SAINT NAZAIRE RD, BROUSSARD, LA

Site Boundary

### **Site Specifications:**

Size: 35.5 Acres