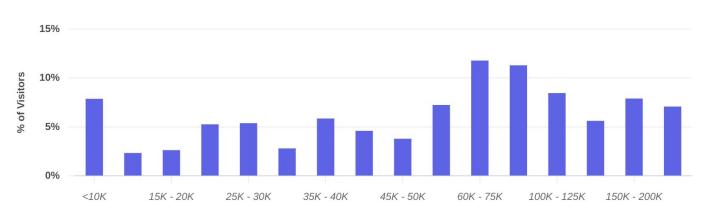

# Household Income

St. Julien Park Frontage Zone
700 - 1000 Block Saint Nazaire Rd, Broussar...

Household Income

Average Income 85K

Median Income 63K

\*Demographics are based on a True Trade Area capturing 70% of visits | Data source: Census 2022