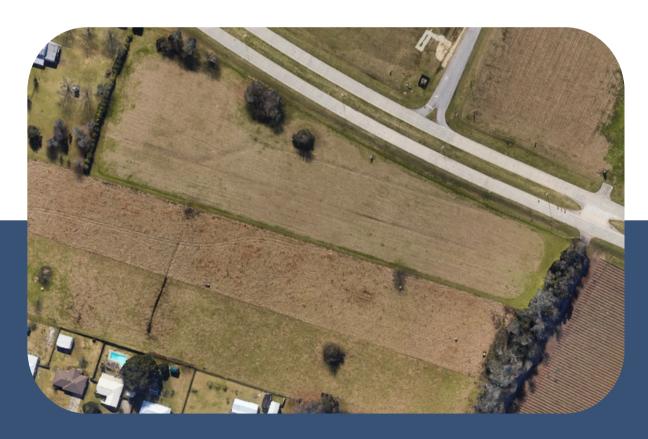

# 700 - 1000 BLOCK SAINT NAZAIRE RD, BROUSSARD, LA

Site Boundary

### **Site Specifications:**

Size: 35.5 Acres