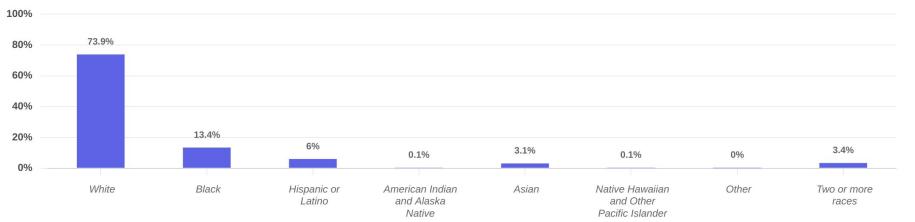

St. Julien Park Frontage Zone
700 - 1000 Block Saint Nazaire Rd, Broussar...

700 - 1000 Block Saint Nazaire Rd, Broussar...

\*Demographics are based on a True Trade Area capturing 70% of visits | Data source: Census 2022