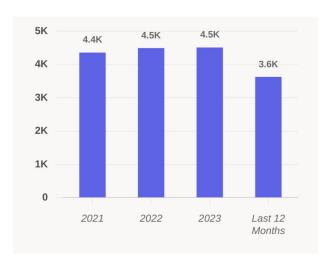

# **Placer Report**

Jul 1, 2023 - Jun 30, 2024

| St. Julien Park Frontage Zone 700 - 1000 Block Saint Nazaire Rd, Broussard, |        |              |        |
|-----------------------------------------------------------------------------|--------|--------------|--------|
| ,                                                                           |        |              |        |
| Visits                                                                      | 3.6K   | Panel Visits | 369    |
| Visitors                                                                    | 2.6K   | Visits YoY   | -16.9% |
| visit Frequency                                                             | 1.38   | Visits Yo2Y  | -9.3%  |
| Avg. Dwell Time                                                             | 29 min | Visits Yo3Y  | -34.4% |