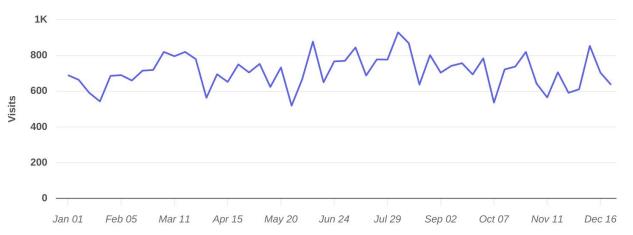

### **Visits Trend**

# 6922 Ambassador Caffery Pkwy...

Ambassador Caffery Pkwy, Broussard, LA

Weekly | Visits | Jan 1st, 2024 - Dec 31st, 2024 Data provided by Placer Labs Inc. (www.placer.ai)