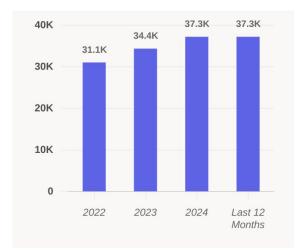

### **Retail Sales**

2023 Taxable **Retail Sales:** 

\$830,708,080

| Metrics                                                                             |        |              |          |
|-------------------------------------------------------------------------------------|--------|--------------|----------|
| <b>6922 Ambassador Caffery Pkwy B</b> 6920 Ambassador Caffery Pkwy, Broussard, L    |        |              |          |
| Visits                                                                              | 37.3K  | Panel Visits | 4.3K     |
| Visitors                                                                            | 18.2K  | Visits YoY   | +8.3%    |
| Visit Frequency                                                                     | 2.04   | Visits Yo2Y  | +19.9%   |
| Avg. Dwell Time                                                                     | 21 min | Visits Yo3Y  | +32.2%   |
| Jan 1st, 2024 - Dec 31st, 2024<br>Data provided by Placer Labs Inc. (www.placer.ai) |        |              | Placer.a |