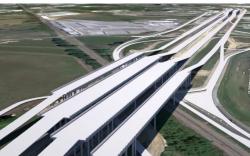

# State Invests \$63.7 Million With Plans for \$150M in Broussard

The State of Louisiana's Albertson Parkway widening project in Broussard was completed in August 2019. The \$63.7 million project widened US Hwy 90 from four lanes to six from Albertson Parkway to north of Ambassador Caffery Parkway as part of the future I-49 South corridor. In June 2020, \$150 million was allocated for a future interchange at Ambassador Caffery Parkway and US Hwy 90. These projects are part of the Geaux South program, which is a \$2 billion construction initiative that will turn US 90 into I-49 South, connecting Lafayette with New Orleans.

These projects in Broussard are a very important part of the extension of I-49/US 90, known as "America's Energy Corridor" due to the location of many oil, gas, maintenance, and production companies.

With the completion of connected service roads, these new overpasses will provide better accessibility between large retail, dining, and other businesses located along this major corridor.

This completion of this project marks a crucial step in the plans to transform US 90 into the 1-49 South corridor, and it's only a small piece of a much larger vision.