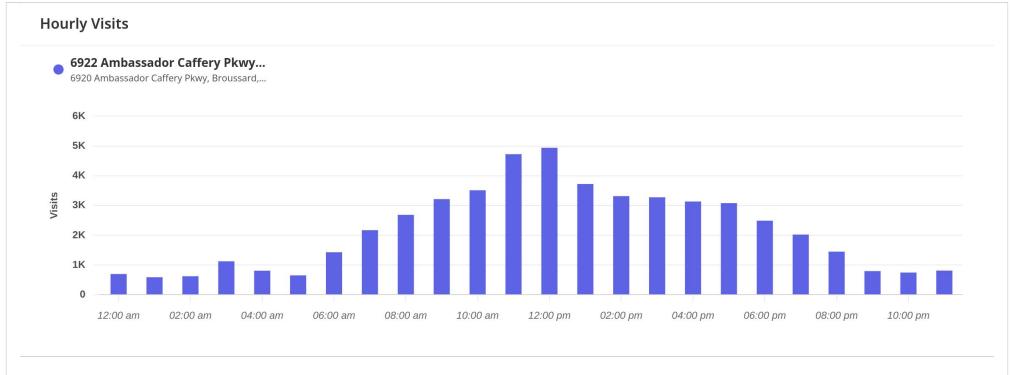

### **Retail Sales**

2023 Taxable **Retail Sales:** 

\$830,708,080

| Metrics                                                                             |        |              |          |
|-------------------------------------------------------------------------------------|--------|--------------|----------|
| <b>6922 Ambassador Caffery Pkwy B</b> 6920 Ambassador Caffery Pkwy, Broussard, L    |        |              |          |
| Visits                                                                              | 37.3K  | Panel Visits | 4.3K     |
| Visitors                                                                            | 18.2K  | Visits YoY   | +8.3%    |
| Visit Frequency                                                                     | 2.04   | Visits Yo2Y  | +19.9%   |
| Avg. Dwell Time                                                                     | 21 min | Visits Yo3Y  | +32.2%   |
| Jan 1st, 2024 - Dec 31st, 2024<br>Data provided by Placer Labs Inc. (www.placer.ai) |        |              | Placer.a |