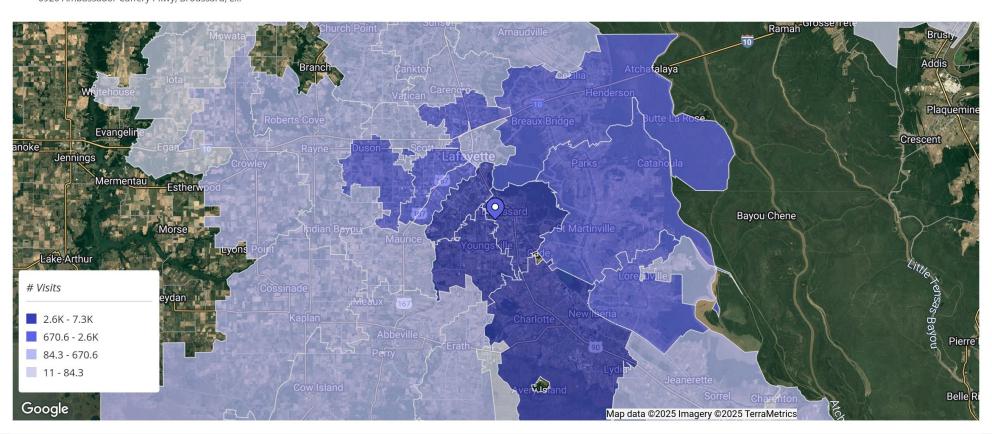

## **Visitors By Origin**

6922 Ambassador Caffery Pkwy B... 6920 Ambassador Caffery Pkwy, Broussard, L...

# 6922 Ambassador Caffery Pkwy B...

6920 Ambassador Caffery Pkwy, Broussard, L...

| Zipcode / City                 | Visits (% of Total) |
|--------------------------------|---------------------|
| 70518 Broussard, LA            | 7.3K (19.7%)        |
| 70592<br>Youngsville, LA       | 5.1K (13.6%)        |
| 70508<br>Lafayette, LA         | 4.9K (13.1%)        |
| 70560<br>New Iberia, LA        | 2.9K (7.9%)         |
| 70517<br>Breaux Bridge, LA     | 2K (5.3%)           |
| 70582<br>Saint Martinville, LA | 1.5K (3.9%)         |
| <b>70506</b> Lafayette, LA     | 1.5K (3.9%)         |
| 70503<br>Lafayette, LA         | 1.4K (3.6%)         |
| 70563<br>New Iberia, LA        | 1.1K (3%)           |
| 70507<br>Lafayette, LA         | 789 (2.1%)          |