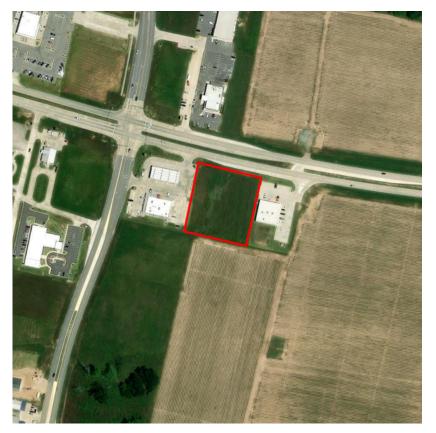

# 6922 AMBASSADOR CAFFERY PKWY, BROUSSARD, LA

Site Boundary

# **Site Specifications:**

Size: 1.57 Acres