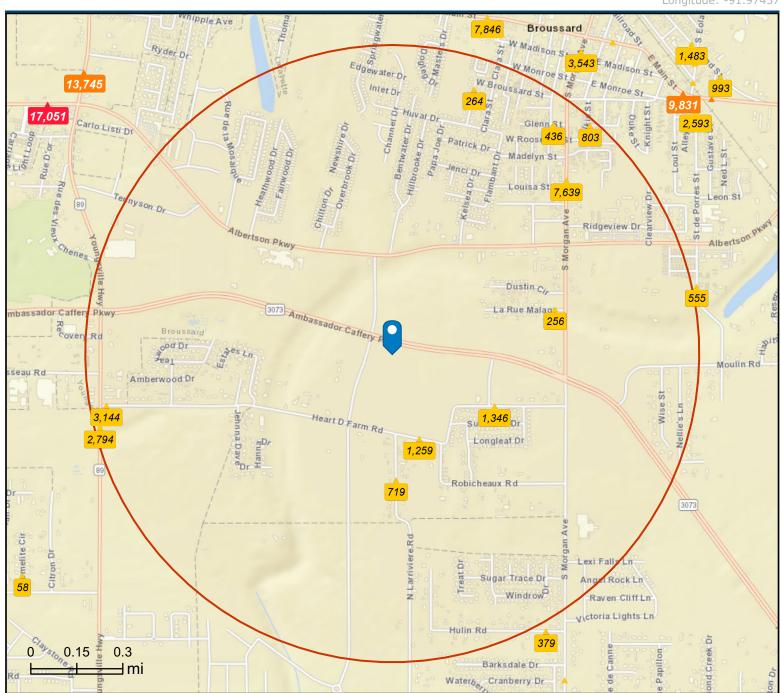

# Traffic Count Map

6922 Ambassador Caffery Pkwy, Broussard, Louisiana, 70518 Rings: 1 mile radii

Prepared by Esri Latitude: 30.13316 Longitude: -91.97457

Source: ©2024 Kalibrate Technologies (Q3 2024).

**Average Daily Traffic Volume** 

▲Up to 6,000 vehicles per day

▲6,001 - 15,000

**▲ 15,001 - 30,000** 

▲ 30,001 - 50,000

▲50,001 - 100,000

▲More than 100,000 per day

January 08, 2025