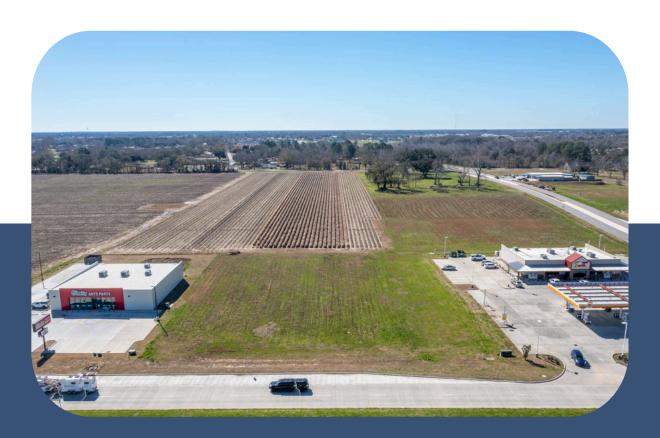

# 6922 AMBASSADOR CAFFERY PKWY, BROUSSARD, LA

Site Boundary

# **Site Specifications:**

Size: 1.57 Acres