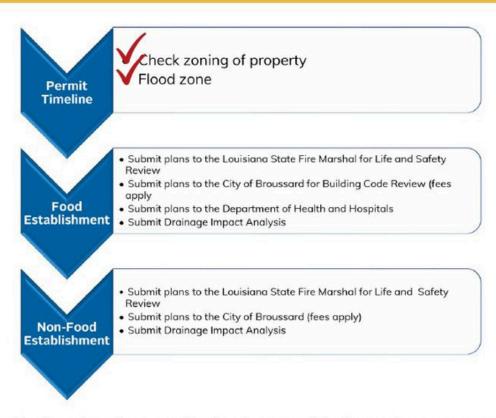

# PERMIT PROCESS

Permits to be submitted to Sarah Hebert at Broussard City Hall shebert@broussardla.com | 337-837-6681 ext. 5 | 310 E. Main Street, Broussard

Once all reviews have been completed and approved, the licensed contractor may then come to City Hall to purchase the building permit, followed by the subcontractors.

City of Broussard Permitting/ Licensing Administrator: Sara Hebert 337-837-6681 ext. 5 shebert@broussardla.com For more information, contact City of Broussard Chief Administrative Officer Callie Laviolette 337-837-6681 ext. 9 claviolette@broussardla.com

City of Broussard City Manager/ Public Works Director Mel Bertrand 337-837-1226 mbertrand@broussardla.com

Floodplain Administrator Ben Theriot 337-298-1295 ben.theriotservices@gmail.com Broussard Fire Dept.: Chief Bryan Champagne 337-837-9867 bchampagne@broussardfire.org