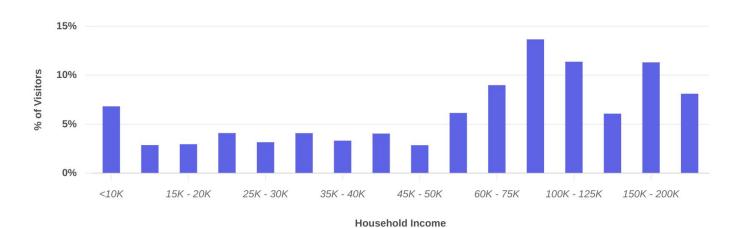

### **Household Income**

**6922 Ambassador Caffery Pkwy...** 6920 Ambassador Caffery Pkwy, Broussard,...

Average Income 96K

Median Income 76K

\*Demographics are based on a True Trade Area capturing 70% of visits | Data source: Census 2022