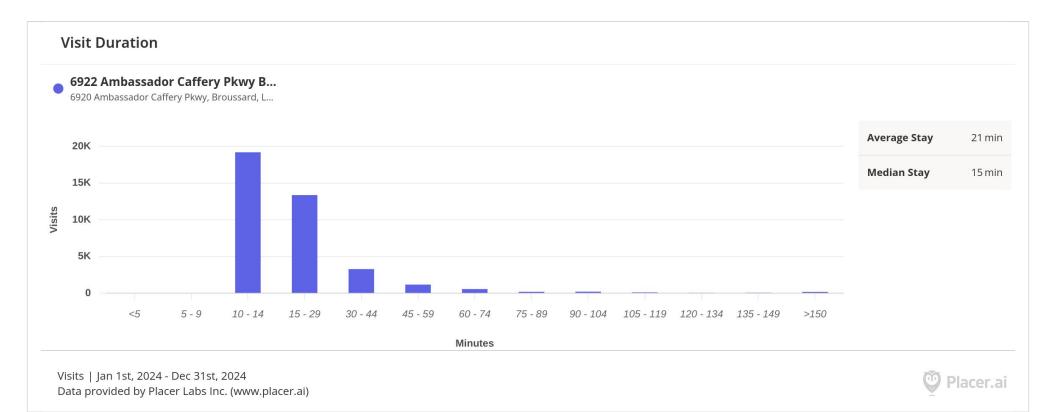

### **Retail Sales**

2023 Taxable **Retail Sales:** 

\$830,708,080

| Metrics                                                                             |        |              |          |
|-------------------------------------------------------------------------------------|--------|--------------|----------|
| <b>6922 Ambassador Caffery Pkwy B</b> 6920 Ambassador Caffery Pkwy, Broussard, L    |        |              |          |
| Visits                                                                              | 37.3K  | Panel Visits | 4.3K     |
| Visitors                                                                            | 18.2K  | Visits YoY   | +8.3%    |
| Visit Frequency                                                                     | 2.04   | Visits Yo2Y  | +19.9%   |
| Avg. Dwell Time                                                                     | 21 min | Visits Yo3Y  | +32.2%   |
| Jan 1st, 2024 - Dec 31st, 2024<br>Data provided by Placer Labs Inc. (www.placer.ai) |        |              | Placer.a |