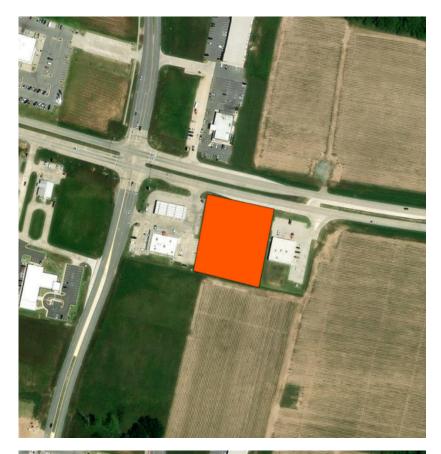

# 6922 AMBASSADOR CAFFERY PKWY, BROUSSARD, LA

Site Boundary

# **Site Specifications:**

Size: 1.57 Acres

# 6922 AMBASSADOR CAFFERY PKWY, BROUSSARD, LA

Ambassador Caffery Zoning

Flood Zone X: Minimal Flood Hazard Area