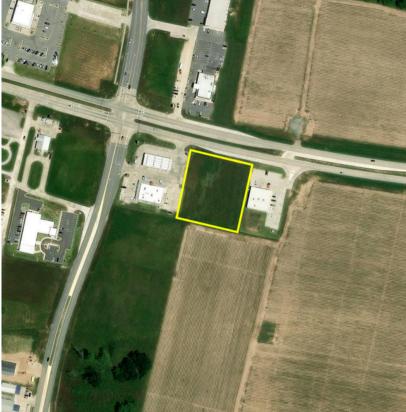

# 6922 AMBASSADOR CAFFERY PKWY, BROUSSARD, LA

Site Boundary

# **Site Specifications:**

Size: 1.57 Acres

# 6922 AMBASSADOR CAFFERY PKWY, BROUSSARD, LA

Ambassador Caffery Zoning

Flood Zone X: Minimal Flood Hazard Area