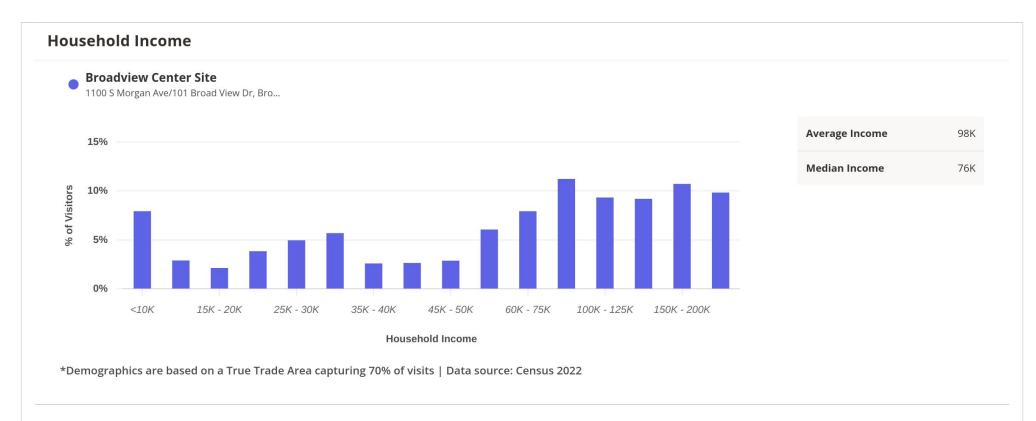

Broadview Center Site
1100 S Morgan Ave/101 Broad View Dr, Bro...

\*Demographics are based on a True Trade Area capturing 70% of visits | Data source: Census 2022

**L**ZDA

Jul 1, 2023 - Jun 30, 2024