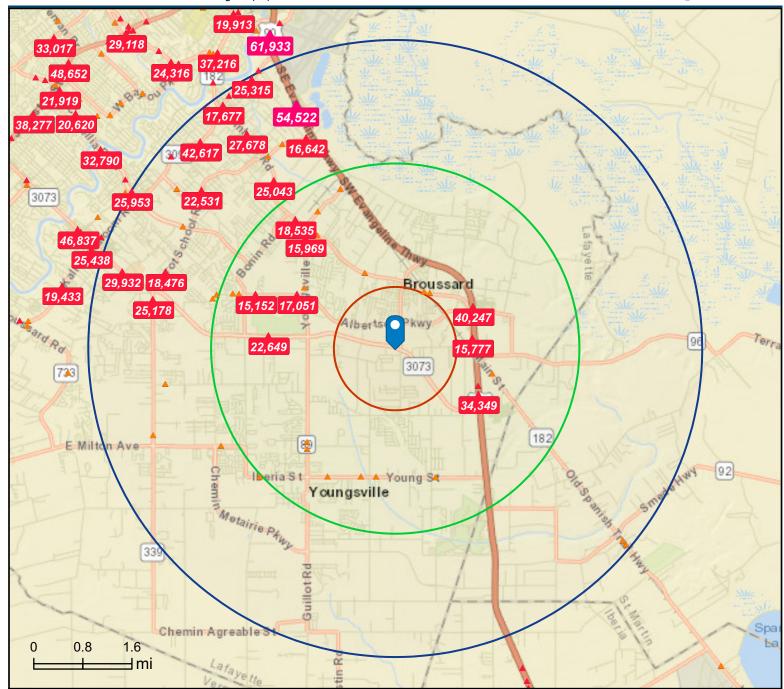

## Traffic Count Map

7134-7248 Ambassador Caffery Pkwy 7134-7248 Ambassador Caffery Pkwy, Broussard, Louisiana, 70518 Rings: 1, 3, 5 mile radii

Latitude: 30.13207 Longitude: -91.96660

Prepared by Esri

Source: ©2024 Kalibrate Technologies (Q2 2024).

Average Daily Traffic Volume

Lup to 6,000 vehicles per day

▲6,001 - 15,000

**▲ 15,001 - 30,000** 

▲ 30,001 - 50,000

▲ 50,001 - 100,000

▲More than 100,000 per day

August 08, 2024