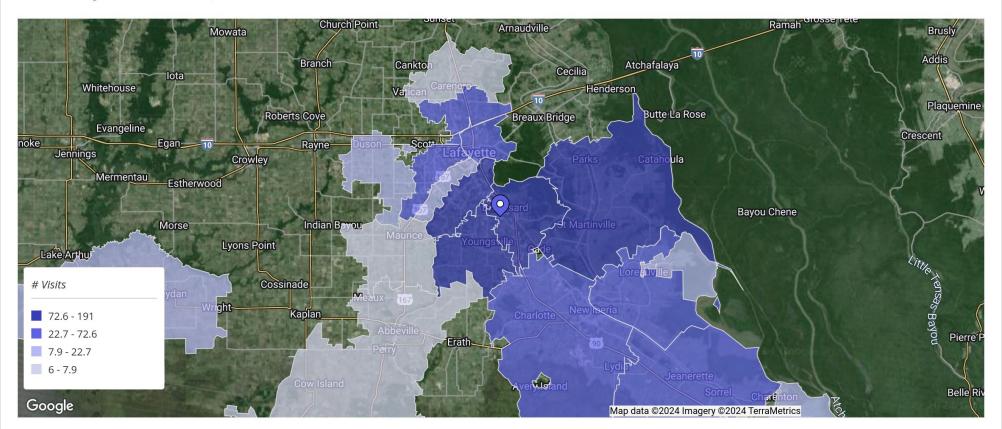

#### Broadview Center Site

1100 S Morgan Ave/101 Broad View Dr, Brous...

| Zipcode / City                 | Visits (% of Total) |
|--------------------------------|---------------------|
| 70518 Broussard, LA            | 191 (17.4%)         |
| 70508<br>Lafayette, LA         | 166 (15.2%)         |
| 70592<br>Youngsville, LA       | 117 (10.7%)         |
| 70582<br>Saint Martinville, LA | 74 (6.7%)           |
| 70563<br>New Iberia, LA        | 72 (6.6%)           |
| <b>70544</b> Jeanerette, LA    | 69 (6.3%)           |
| 70560<br>New Iberia, LA        | 66 (6%)             |
| <b>70507</b> Lafayette, LA     | 46 (4.2%)           |
| <b>70506</b> Lafayette, LA     | 46 (4.2%)           |
| 70810<br>Baton Rouge, LA       | 28 (2.5%)           |