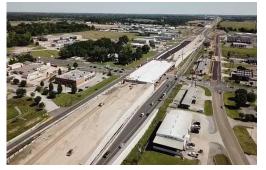

# State Invests \$63.7 Million With Plans for \$150M in Broussard

The State of Louisiana's Albertson Parkway widening project in Broussard was completed in August 2019. The \$63.7 million project widened US Hwy 90 from four lanes to six from Albertson Parkway to north of Ambassador Caffery Parkway as part of the future I-49 South corridor. In June 2020, \$150 million was allocated for a future interchange at Ambassador Caffery Parkway and US Hwy 90. These projects are part of the Geaux South program, which is a \$2 billion construction initiative that will turn US 90 into I-49 South, connecting Lafayette with New Orleans.

These projects in Broussard are a very important part of the extension of I-49/US 90, known as "America's Energy Corridor" due to the location of many oil, gas, maintenance, and production companies.

With the completion of connected service roads, these new overpasses will provide better accessibility between large retail, dining, and other businesses located along this major corridor.

This completion of this project marks a crucial step in the plans to transform US 90 into the 1-49 South corridor, and it's only a small piece of a much larger vision.