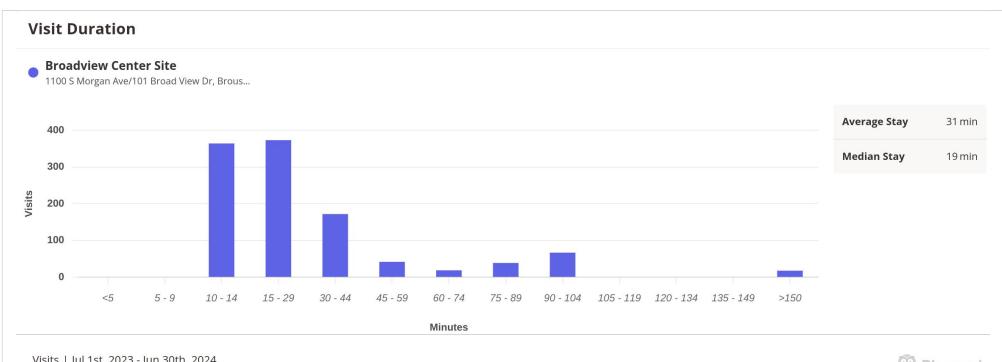

## **Placer Report**

Jul 1, 2023 - Jun 30, 2024

| Burnedadan Cantan Cita                                           |        |              |         |
|------------------------------------------------------------------|--------|--------------|---------|
| Broadview Center Site 1100 S Morgan Ave/101 Broad View Dr, Brous |        |              |         |
| /isits                                                           | 1.1K   | Panel Visits | 110     |
| /isitors                                                         | 759    | Visits YoY   | +0.1%   |
| Visit Frequency                                                  | 1.44   | Visits Yo2Y  | +194.6% |
| Avg. Dwell Time                                                  | 31 min | Visits Yo3Y  | -5.2%   |