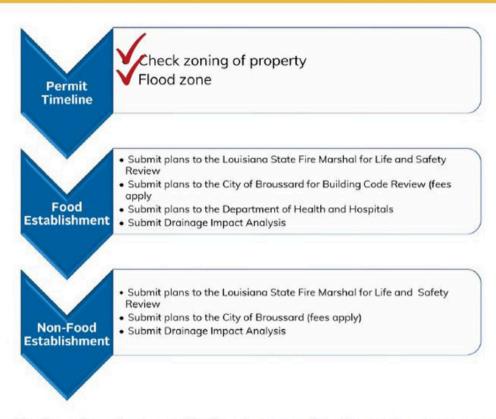

# PERMIT PROCESS

Permits to be submitted to Sarah Hebert at Broussard City Hall shebert@broussardla.com | 337-837-6681 ext. 5 | 310 E. Main Street, Broussard

Once all reviews have been completed and approved, the licensed contractor may then come to City Hall to purchase the building permit, followed by the subcontractors.

City of Broussard Permitting/ Licensing Administrator: Sara Hebert 337-837-6681 ext. 5 shebert@broussardla.com For more information, contact City of Broussard Chief Administrative Officer Callie Laviolette 337-837-6681 ext. 9 claviolette@broussardla.com

City of Broussard City Manager/ Public Works Director Mel Bertrand 337-837-1226 mbertrand@broussardla.com

Floodplain Administrator Ben Theriot 337-298-1295 ben.theriotservices@gmail.com Broussard Fire Dept.: Chief Bryan Champagne 337-837-9867 bchampagne@broussardfire.org