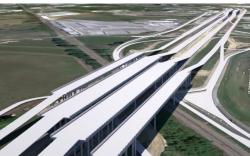

# State Invests \$63.7 Million With Plans for \$150M in Broussard

The State of Louisiana's Albertson Parkway widening project in Broussard was completed in August 2019. The \$63.7 million project widened US Hwy 90 from four lanes to six from Albertson Parkway to north of Ambassador Caffery Parkway as part of the future I-49 South corridor. In June 2020, \$150 million was allocated for a future interchange at Ambassador Caffery Parkway and US Hwy 90. These projects are part of the Geaux South program, which is a \$2 billion construction initiative that will turn US 90 into I-49 South, connecting Lafayette with New Orleans.

These projects in Broussard are a very important part of the extension of I-49/US 90, known as "America's Energy Corridor" due to the location of many oil, gas, maintenance, and production companies.

With the completion of connected service roads, these new overpasses will provide better accessibility between large retail, dining, and other businesses located along this major corridor.