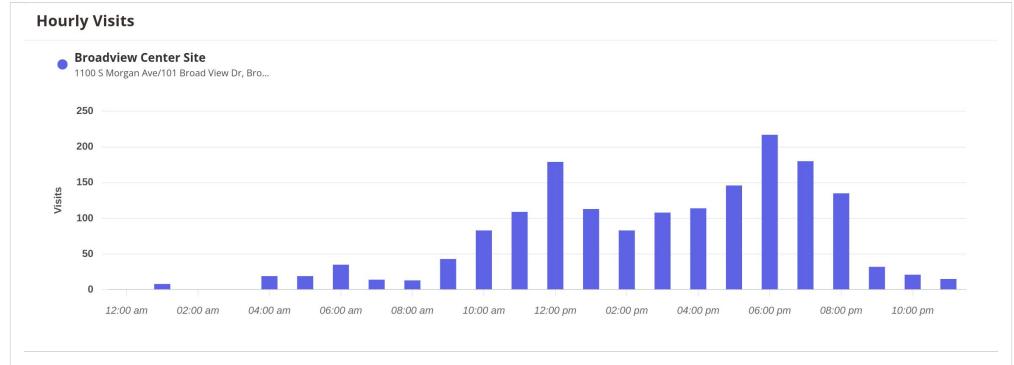

## **Placer Report**

Jul 1, 2023 - Jun 30, 2024

| Burnedadan Cantan Cita                                           |        |              |         |
|------------------------------------------------------------------|--------|--------------|---------|
| Broadview Center Site 1100 S Morgan Ave/101 Broad View Dr, Brous |        |              |         |
| /isits                                                           | 1.1K   | Panel Visits | 110     |
| /isitors                                                         | 759    | Visits YoY   | +0.1%   |
| Visit Frequency                                                  | 1.44   | Visits Yo2Y  | +194.6% |
| Avg. Dwell Time                                                  | 31 min | Visits Yo3Y  | -5.2%   |