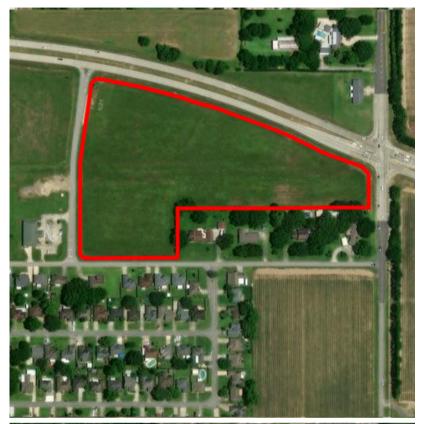

# **Morgan Broadview Site**

Site Boundary

### **Site Specifications:**

Size: 12.9 Acres

Location: 1100 S Morgan Ave/ 101 Broad View Dr

**Site Contact:** Jennifer Whitmore **Billeaud Companies** jennifer@billeaudcompanies.com

(337)654 - 5222

Electricity