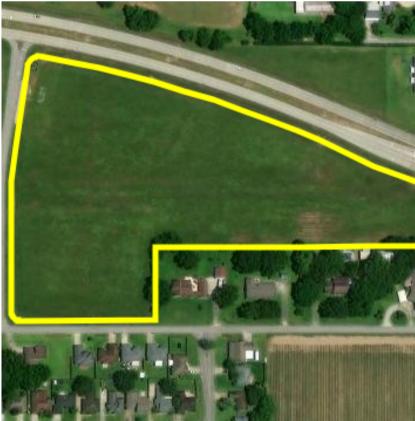

# **Morgan Broadview Site**

Site Boundary

### **Site Specifications:**

Size: 12.9 Acres

Location: 1100 S Morgan Ave/ 101 Broad View Dr

**Site Contact:** Jennifer Whitmore **Billeaud Companies** jennifer@billeaudcompanies.com

(337)654 - 5222

Electricity