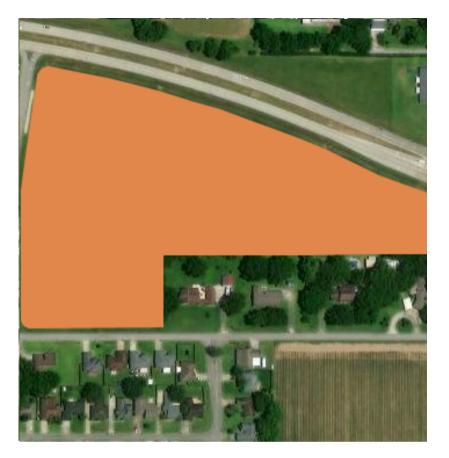

# **Morgan Broadview Site**

Site Boundary

### **Site Specifications:**

Size: 12.9 Acres

Location: 1100 S Morgan Ave/ 101 Broad View Dr

**Site Contact:** Jennifer Whitmore **Billeaud Companies** jennifer@billeaudcompanies.com

(337)654 - 5222

Electricity