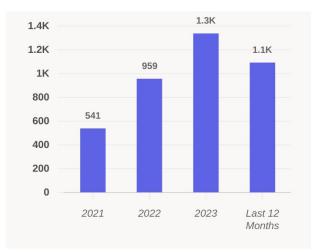

## **Placer Report**

Jul 1, 2023 - Jun 30, 2024

| Burnedadan Cantan Cita                                           |        |              |         |
|------------------------------------------------------------------|--------|--------------|---------|
| Broadview Center Site 1100 S Morgan Ave/101 Broad View Dr, Brous |        |              |         |
| /isits                                                           | 1.1K   | Panel Visits | 110     |
| /isitors                                                         | 759    | Visits YoY   | +0.1%   |
| Visit Frequency                                                  | 1.44   | Visits Yo2Y  | +194.6% |
| Avg. Dwell Time                                                  | 31 min | Visits Yo3Y  | -5.2%   |