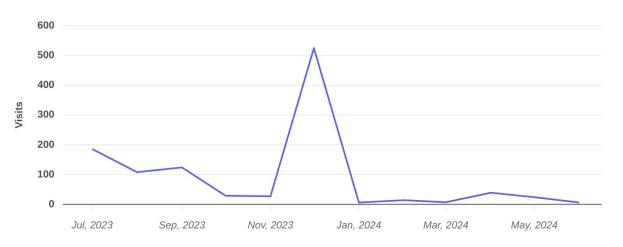

### **Visits Trend**

Broadview Center Site
S Morgan Ave/101 Broad View Dr, Broussar...

Monthly | Visits | Jul 1st, 2023 - Jun 30th, 2024 Data provided by Placer Labs Inc. (www.placer.ai)