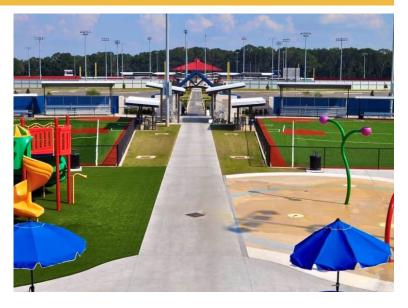

### \$37 Million

The new state-of-the-art facility, Broussard Sports Complex at St. Julien Park, is built on 122 acres of land and offers youth recreational sports programs and a beautiful community park for everyone. Capable of enticing large sports and entertainment events, this premium facility will provide a tremendous economic impact in the local community and surrounding businesses.