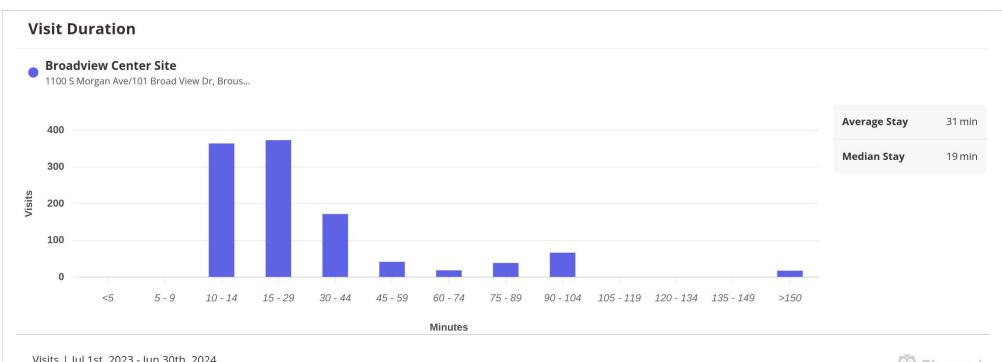

### **Placer Report**

Jul 1, 2023 - Jun 30, 2024

| Burnedadan Cantan Cita                                           |        |              |         |
|------------------------------------------------------------------|--------|--------------|---------|
| Broadview Center Site 1100 S Morgan Ave/101 Broad View Dr, Brous |        |              |         |
| /isits                                                           | 1.1K   | Panel Visits | 110     |
| /isitors                                                         | 759    | Visits YoY   | +0.1%   |
| Visit Frequency                                                  | 1.44   | Visits Yo2Y  | +194.6% |
| Avg. Dwell Time                                                  | 31 min | Visits Yo3Y  | -5.2%   |

### **Visits Trend**

Broadview Center Site
S Morgan Ave/101 Broad View Dr, Broussar...

Monthly | Visits | Jul 1st, 2023 - Jun 30th, 2024 Data provided by Placer Labs Inc. (www.placer.ai)