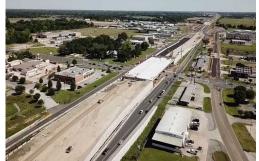

## State Invests \$63.7 Million With Plans for \$150M in Broussard

The State of Louisiana's Albertson Parkway widening project in Broussard was completed in August 2019. The \$63.7 million project widened US Hwy 90 from four lanes to six from Albertson Parkway to north of Ambassador Caffery Parkway as part of the future I-49 South corridor. In June 2020, \$150 million was allocated for a future interchange at Ambassador Caffery Parkway and US Hwy 90. These projects are part of the Geaux South program, which is a \$2 billion construction initiative that will turn US 90 into I-49 South, connecting Lafayette with New Orleans. The Albertson's overpass has been completed and the Ambassador Caffery overpass project is approximately 50% complete.

These projects in Broussard are a very important part of the extension of I-49/US 90, known as "America's Energy Corridor" due to the location of many oil, gas, maintenance, and production companies.

With the completion of connected service roads, these new overpasses will provide better accessibility between large retail, dining, and other businesses located along this major corridor.