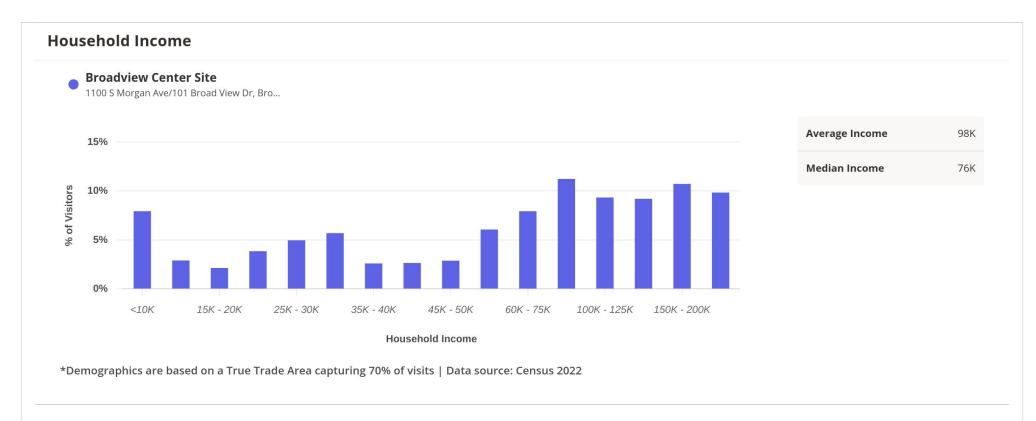

# of Households:

5,305

Median

\$81,647

Household Income:

Households > \$100K Income:

42.2%

**Real Estate** 

Broadview Center Site
1100 S Morgan Ave/101 Broad View Dr, Bro...

\*Demographics are based on a True Trade Area capturing 70% of visits | Data source: Census 2022

**L**ZDA

Jul 1, 2023 - Jun 30, 2024