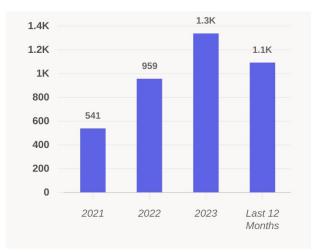

### **Placer Report**

Jul 1, 2023 - Jun 30, 2024

| Burnedadan Cantan Cita                                           |        |              |         |
|------------------------------------------------------------------|--------|--------------|---------|
| Broadview Center Site 1100 S Morgan Ave/101 Broad View Dr, Brous |        |              |         |
| /isits                                                           | 1.1K   | Panel Visits | 110     |
| /isitors                                                         | 759    | Visits YoY   | +0.1%   |
| Visit Frequency                                                  | 1.44   | Visits Yo2Y  | +194.6% |
| Avg. Dwell Time                                                  | 31 min | Visits Yo3Y  | -5.2%   |