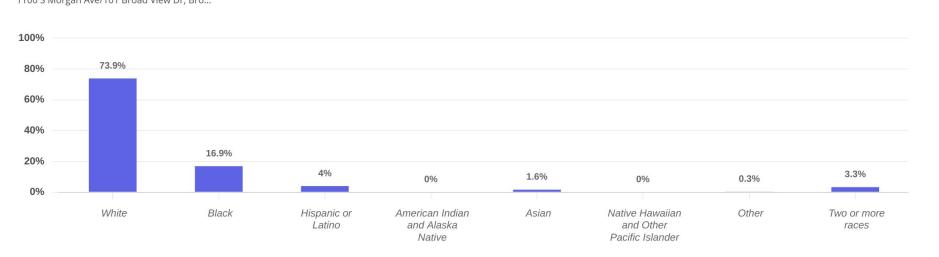

Broadview Center Site
1100 S Morgan Ave/101 Broad View Dr, Bro...

\*Demographics are based on a True Trade Area capturing 70% of visits | Data source: Census 2022

**L**ZDA

Jul 1, 2023 - Jun 30, 2024