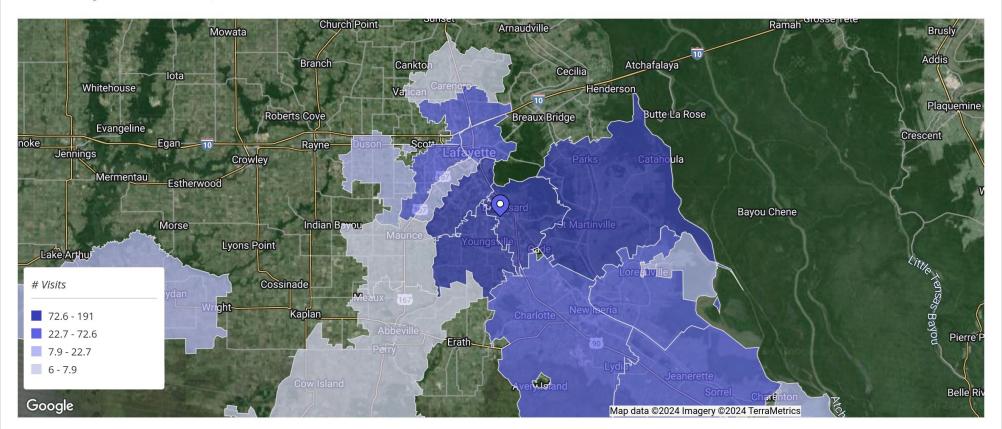

### **Visitors By Origin**

Broadview Center Site

1100 S Morgan Ave/101 Broad View Dr, Brous...

### Broadview Center Site

1100 S Morgan Ave/101 Broad View Dr, Brous...

| Zipcode / City                 | Visits (% of Total) |
|--------------------------------|---------------------|
| 70518 Broussard, LA            | 191 (17.4%)         |
| 70508<br>Lafayette, LA         | 166 (15.2%)         |
| 70592<br>Youngsville, LA       | 117 (10.7%)         |
| 70582<br>Saint Martinville, LA | 74 (6.7%)           |
| 70563<br>New Iberia, LA        | 72 (6.6%)           |
| <b>70544</b> Jeanerette, LA    | 69 (6.3%)           |
| 70560<br>New Iberia, LA        | 66 (6%)             |
| <b>70507</b> Lafayette, LA     | 46 (4.2%)           |
| <b>70506</b> Lafayette, LA     | 46 (4.2%)           |
| 70810<br>Baton Rouge, LA       | 28 (2.5%)           |