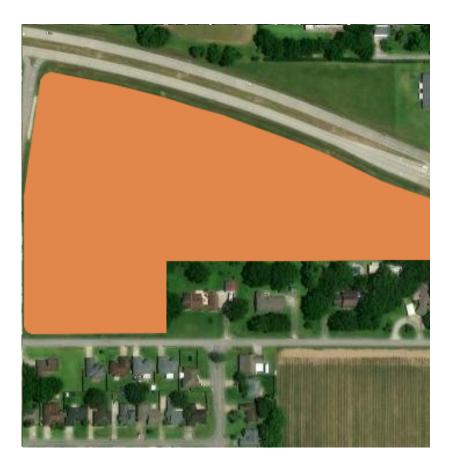

## **Morgan Broadview Site**

Site Boundary

### **Site Specifications:**

Size: 12.9 Acres

Location: 1100 S Morgan Ave/ 101 Broad View Dr

**Site Contact:** Jennifer Whitmore **Billeaud Companies** jennifer@billeaudcompanies.com

(337)654 - 5222

Electricity