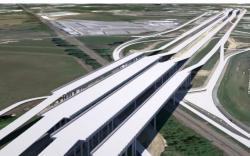

## State Invests \$63.7 Million With Plans for \$150M in Broussard

The State of Louisiana's Albertson Parkway widening project in Broussard was completed in August 2019. The \$63.7 million project widened US Hwy 90 from four lanes to six from Albertson Parkway to north of Ambassador Caffery Parkway as part of the future I-49 South corridor. In June 2020, \$150 million was allocated for a future interchange at Ambassador Caffery Parkway and US Hwy 90. These projects are part of the Geaux South program, which is a \$2 billion construction initiative that will turn US 90 into I-49 South, connecting Lafayette with New Orleans. The Albertson's overpass has been completed and the Ambassador Caffery overpass project is approximately 50% complete.

These projects in Broussard are a very important part of the extension of I-49/US 90, known as "America's Energy Corridor" due to the location of many oil, gas, maintenance, and production companies.

With the completion of connected service roads, these new overpasses will provide better accessibility between large retail, dining, and other businesses located along this major corridor.