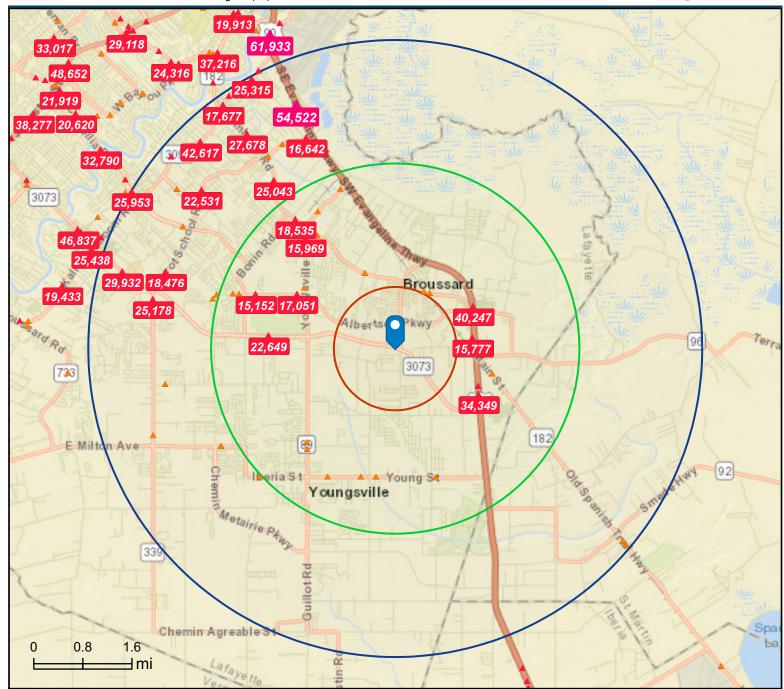

### **Visitors By Origin**

Broadview Center Site

1100 S Morgan Ave/101 Broad View Dr, Brous...

Broadview Center Site
1100 S Morgan Ave/101 Broad View Dr, Bro...

\*Demographics are based on a True Trade Area capturing 70% of visits | Data source: Census 2022

**L**ZDA

Jul 1, 2023 - Jun 30, 2024