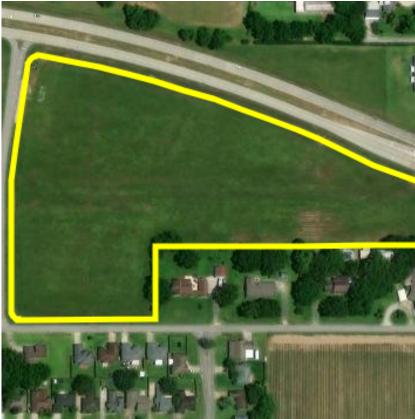

## **Morgan Broadview Site**

Site Boundary

### **Site Specifications:**

Size: 12.9 Acres

Location: 1100 S Morgan Ave/ 101 Broad View Dr

**Site Contact:** Jennifer Whitmore **Billeaud Companies** jennifer@billeaudcompanies.com

(337)654 - 5222

Electricity