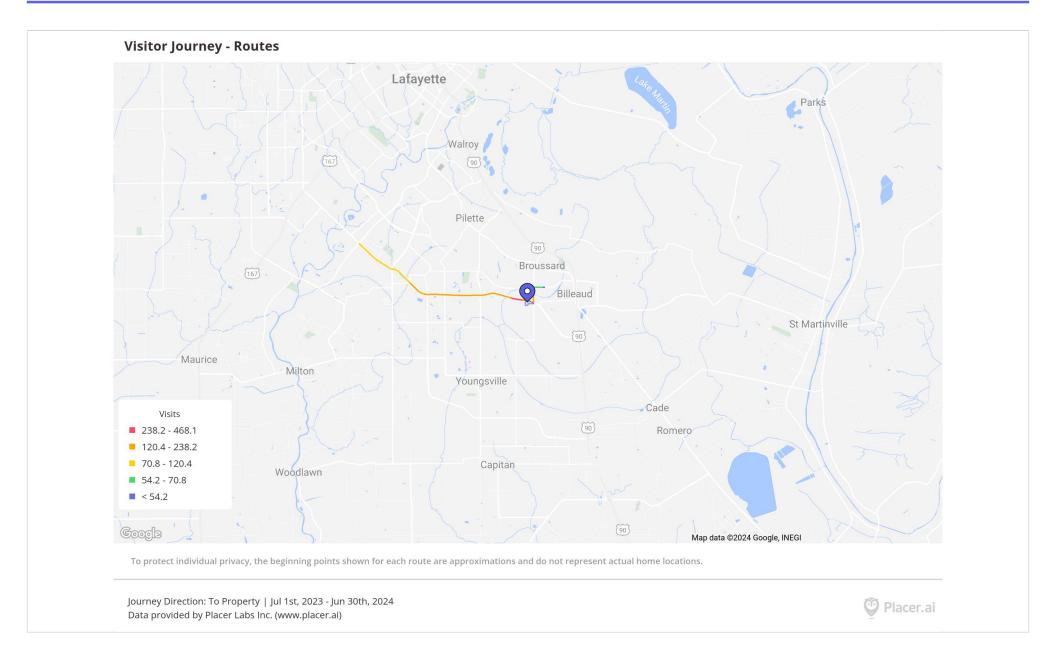

### **Visitors By Origin**

Broadview Center Site

1100 S Morgan Ave/101 Broad View Dr, Brous...

### Broadview Center Site

1100 S Morgan Ave/101 Broad View Dr, Brous...

| Zipcode / City                 | Visits (% of Total) |
|--------------------------------|---------------------|
| 70518 Broussard, LA            | 191 (17.4%)         |
| 70508<br>Lafayette, LA         | 166 (15.2%)         |
| 70592<br>Youngsville, LA       | 117 (10.7%)         |
| 70582<br>Saint Martinville, LA | 74 (6.7%)           |
| 70563<br>New Iberia, LA        | 72 (6.6%)           |
| <b>70544</b> Jeanerette, LA    | 69 (6.3%)           |
| 70560<br>New Iberia, LA        | 66 (6%)             |
| <b>70507</b> Lafayette, LA     | 46 (4.2%)           |
| <b>70506</b> Lafayette, LA     | 46 (4.2%)           |
| 70810<br>Baton Rouge, LA       | 28 (2.5%)           |