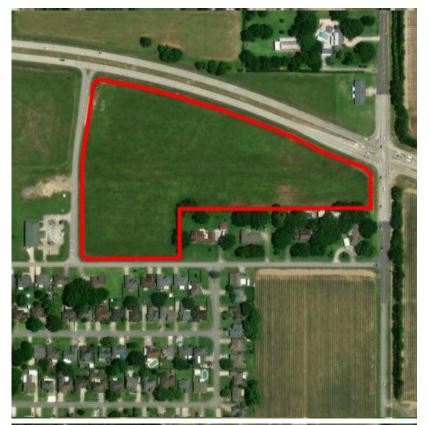

## **Morgan Broadview Site**

Site Boundary

### **Site Specifications:**

Size: 12.9 Acres

Location: 1100 S Morgan Ave/ 101 Broad View Dr

**Site Contact:** Jennifer Whitmore **Billeaud Companies** jennifer@billeaudcompanies.com

(337)654 - 5222

Electricity