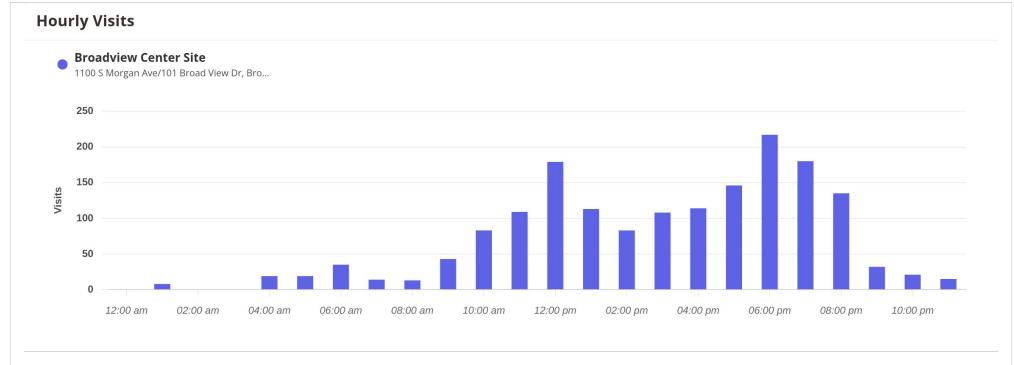

### **Visits Trend**

Broadview Center Site
S Morgan Ave/101 Broad View Dr, Broussar...

Monthly | Visits | Jul 1st, 2023 - Jun 30th, 2024 Data provided by Placer Labs Inc. (www.placer.ai)