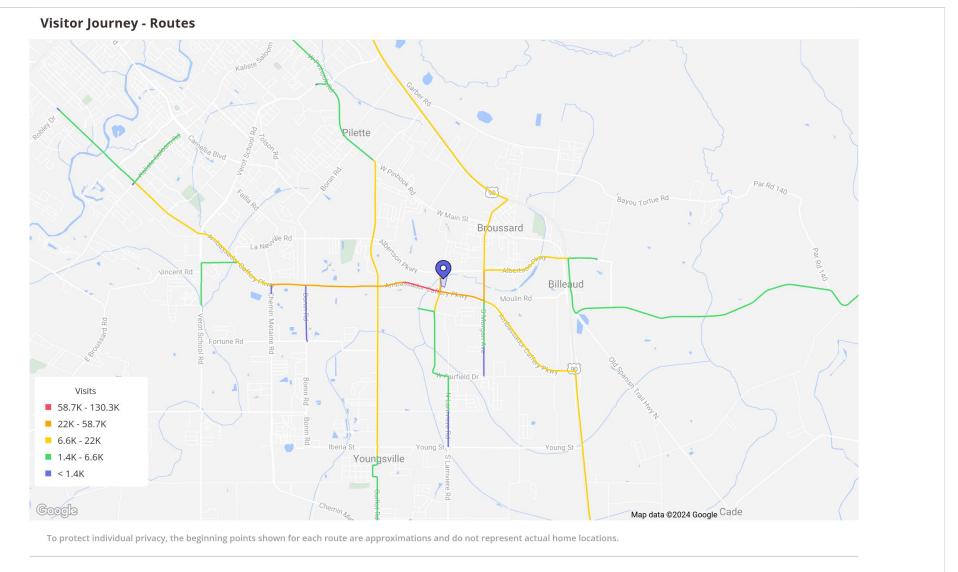

Jul 1, 2023 - Jun 30, 2024

Journey Direction: To Property | Jul 1st, 2023 - Jun 30th, 2024 Data provided by Placer Labs Inc. (www.placer.ai)

🕐 Placer.ai

| Cour  | try View Phase 2 Site / S. Bernard Rd, Broussard, LA |              |      |                                                     |              |
|-------|------------------------------------------------------|--------------|------|-----------------------------------------------------|--------------|
| Prior |                                                      |              | Post |                                                     |              |
| Rank  | Name                                                 | Foot-Traffic | Rank | Name                                                | Foot-Traffic |
| 1     | Shell / Ambassador Caffery Pkwy, Broussard, LA       | 1.5%         | 1    | Shell / Ambassador Caffery Pkwy, Broussard, LA      | 1.3%         |
| 2     | Fat Pat's Bar & Grill / Ambassador Caffery Pkwy, Br  | 1%           | 2    | Fat Pat's Bar & Grill / Ambassador Caffery Pkwy, Br | 1.2%         |
| 3     | River Marketplace / Ambassador Caffery Pkwy, Lafa    | 0.9%         | 3    | River Marketplace / Ambassador Caffery Pkwy, Lafa   | 1%           |
| 4     | Youngsville Sports Complex / Savoy Rd, Youngsville,  | 0.9%         | 4    | The Park Shopping Center / Ambassador Caffery Pk    | 1%           |
| 5     | Texaco / Albertson's Pkwy, Broussard, LA             | 0.8%         | 5    | RaceTrac / Youngsville Hwy, Broussard, LA           | 0.9%         |
| 6     | The Park Shopping Center / Ambassador Caffery Pk     | 0.7%         | 6    | Texaco / Albertson's Pkwy, Broussard, LA            | 0.9%         |
| 7     | Walmart / W Pinhook Rd, Lafayette, LA                | 0.6%         | 7    | Walmart / Saint Nazaire Rd, Broussard, LA           | 0.9%         |
| 8     | Walmart / Saint Nazaire Rd, Broussard, LA            | 0.6%         | 8    | Albertsons / Albertson Pkwy, Broussard, LA          | 0.7%         |
| 9     | Albertsons / Albertson Pkwy, Broussard, LA           | 0.6%         | 9    | Raising Cane's Chicken Fingers / St Nazaire Rd, Bro | <0.5%        |
| 10    | RaceTrac / Ambassador Caffery Pkwy, Lafayette, LA    | 0.5%         | 10   | Sweet Caroline Boutique Lafayette / Kaliste Saloom  | <0.5%        |