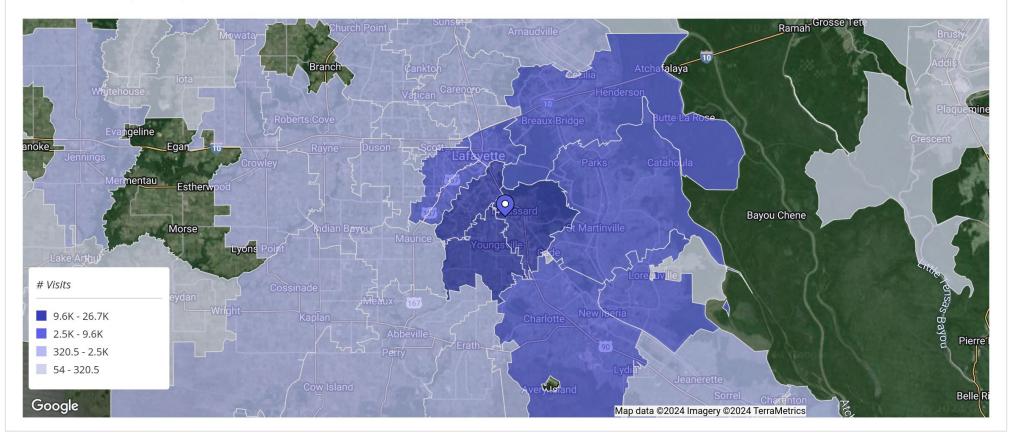

#### **Visitors By Origin**

• Country View Phase 2 Site 1131 S. Bernard Rd, Broussard, LA 70518

| ipcode / City                        | Visits<br>(% of Total) |
|--------------------------------------|------------------------|
| <b>'0592</b><br>'oungsville, LA      | 26.7K (20%)            |
| <b>'0518</b><br>Broussard, LA        | 22.6K (16.9%)          |
| <b>'0508</b><br>afayette, LA         | 15.8K (11.9%)          |
| <b>'0582</b><br>aint Martinville, LA | 8.7K (6.6%)            |
| <b>'0560</b><br>Jew Iberia, LA       | 5.8K (4.4%)            |
| <b>'0503</b><br>afayette, LA         | 4.4K (3.3%)            |
| <b>'0563</b><br>Jew Iberia, LA       | 3.6K (2.7%)            |
| <b>'0506</b><br>afayette, LA         | 3.4K (2.5%)            |
| <b>'0517</b><br>Breaux Bridge, LA    | 2.6K (2%)              |
| <b>'0501</b><br>afayette, LA         | 2.6K (1.9%)            |