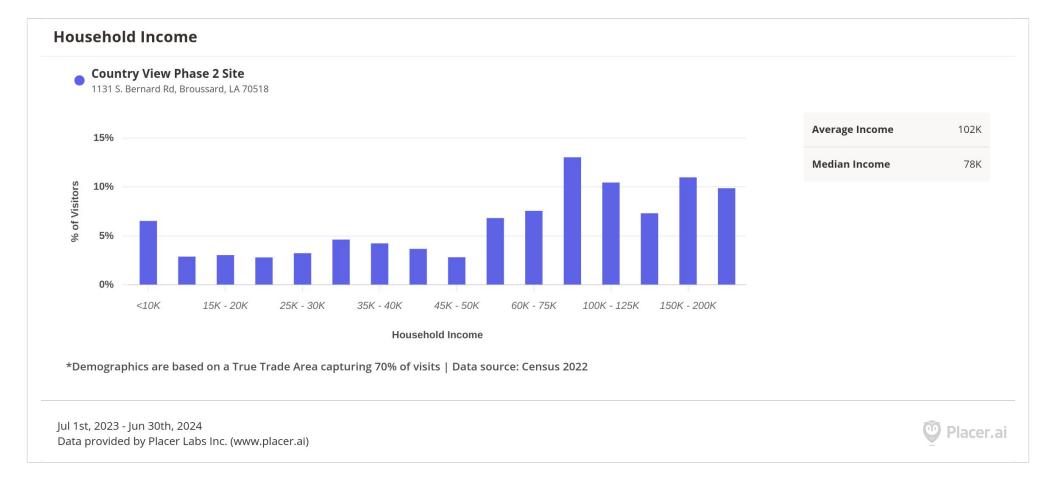

## Demographics

Workforce

Labor Force (Population 16+): 7,418 Top Industries: Agriculture/Mining Manufacturing White Collar Workers: 67.4%

**Household Data** 

**# of Households:** 5,246 Median Household Income: \$78,032 Households > \$100K Income: