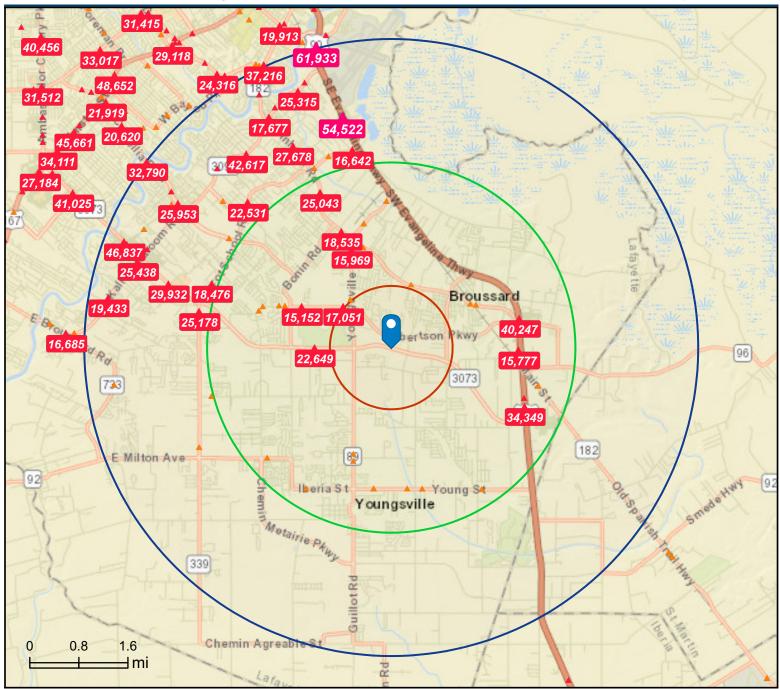

## Traffic Count Map

Ambassador Caffery Pkwy 2 Ambassador Caffery Pkwy, Broussard, Louisiana, 70518 Rings: 1, 3, 5 mile radii Prepared by Esri

Latitude: 30.13511 Longitude: -91.98023

Source: ©2024 Kalibrate Technologies (Q2 2024).

Average Daily Traffic Volume Up to 6,000 vehicles per day 6,001 - 15,000 15,001 - 30,000 30,001 - 50,000 50,001 - 100,000 More than 100,000 per day