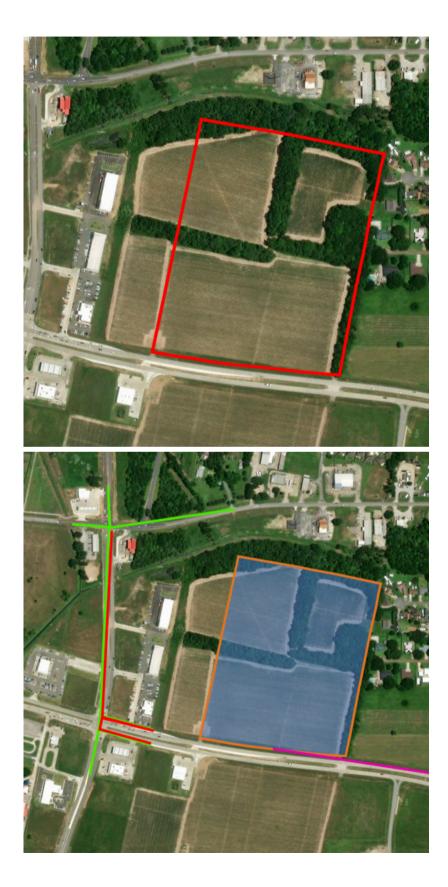

Site Boundary

**Site Specifications:** Size: 28.63 Acres Location: 7000 Block Ambassador Caffery Pwky

**Site Contact:** Blake Hampton Rio Properties LA blakehampton@riopropertiesla.com (337)349 - 1763

- Electricity
- Water
- Sewer
- **Gas Service**
- Internet/Fiber