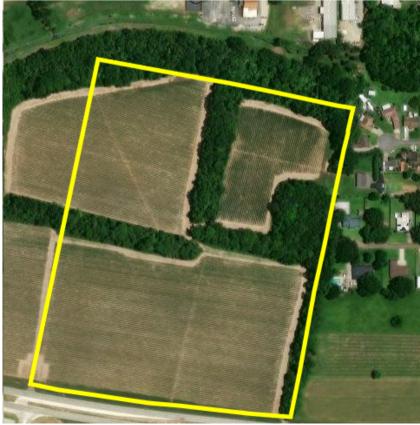

Site Boundary

**Site Specifications:** Size: 28.63 Acres Location: 7000 Block Ambassador Caffery Pwky

**Site Contact:** Blake Hampton Rio Properties LA blakehampton@riopropertiesla.com (337)349 - 1763

- Electricity
- Water
- Sewer
- **Gas Service**
- Internet/Fiber