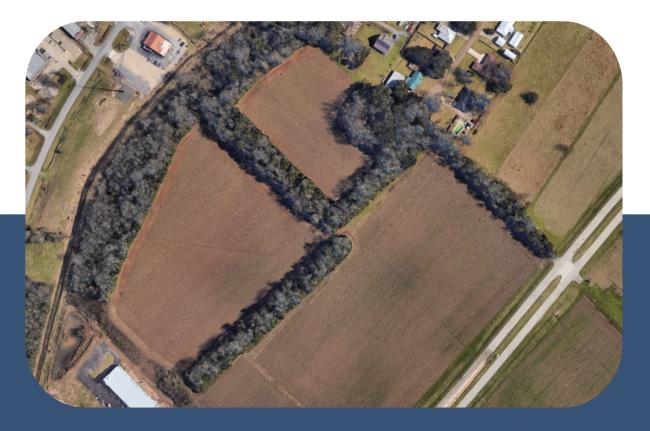

Site Boundary

**Site Specifications:** Size: 28.63 Acres Location: 7000 Block Ambassador Caffery Pwky

**Site Contact:** Blake Hampton Rio Properties LA blakehampton@riopropertiesla.com (337)349 - 1763

- Electricity
- Water
- Sewer
- **Gas Service**
- Internet/Fiber