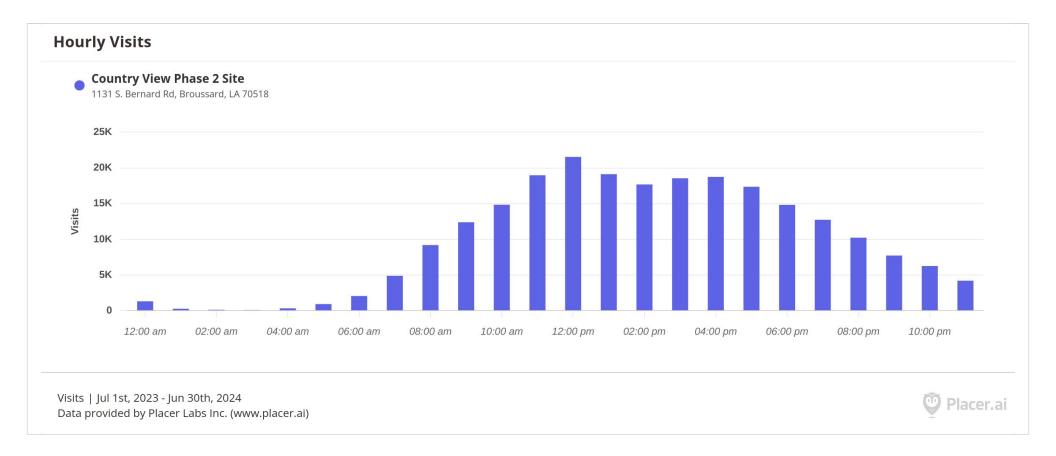

39.8%

**Real Estate** 

2023 # of New Residential Permits:

687

Average Cost To Build New Residential Home:

\$326,448

2023 Taxable Retail Sales:

| Metrics                                                                             |        |              |           |
|-------------------------------------------------------------------------------------|--------|--------------|-----------|
| Country View Phase 2 Site<br>1131 S. Bernard Rd, Broussard, LA 70518                |        |              |           |
| Visits                                                                              | 133.4K | Panel Visits | 13.9K     |
| Visitors                                                                            | 62.9K  | Visits YoY   | +64.1%    |
| Visit Frequency                                                                     | 2.12   | Visits Yo2Y  | +430.2%   |
| Avg. Dwell Time                                                                     | 40 min | Visits Yo3Y  | +1.1K%    |
| Jul 1st, 2023 - Jun 30th, 2024<br>Data provided by Placer Labs Inc. (www.placer.ai) |        |              | Placer.ai |