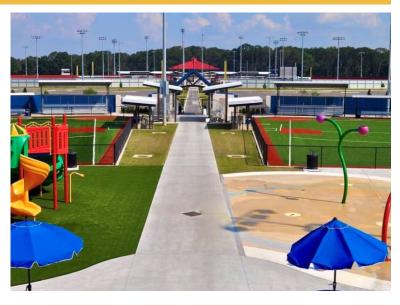

# \$37 Million Public Sports Complex

The new state-of-the-art facility, Broussard Sports Complex at St. Julien Park, is built on 122 acres of land and offers youth recreational sports programs and a beautiful community park for everyone. Capable of enticing large sports and entertainment events, this premium facility will provide a tremendous economic impact in the local community and surrounding businesses.