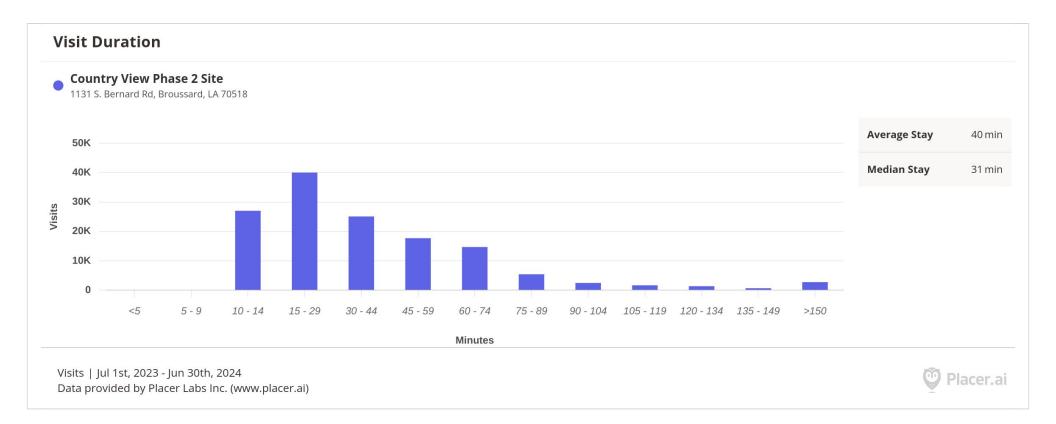

39.8%

**Real Estate** 

2023 # of New Residential Permits:

687

Average Cost To Build New Residential Home:

\$326,448

2023 Taxable Retail Sales:

| Metrics                                                                             |        |              |           |
|-------------------------------------------------------------------------------------|--------|--------------|-----------|
| Country View Phase 2 Site<br>1131 S. Bernard Rd, Broussard, LA 70518                |        |              |           |
| Visits                                                                              | 133.4K | Panel Visits | 13.9K     |
| Visitors                                                                            | 62.9K  | Visits YoY   | +64.1%    |
| Visit Frequency                                                                     | 2.12   | Visits Yo2Y  | +430.2%   |
| Avg. Dwell Time                                                                     | 40 min | Visits Yo3Y  | +1.1K%    |
| Jul 1st, 2023 - Jun 30th, 2024<br>Data provided by Placer Labs Inc. (www.placer.ai) |        |              | Placer.ai |