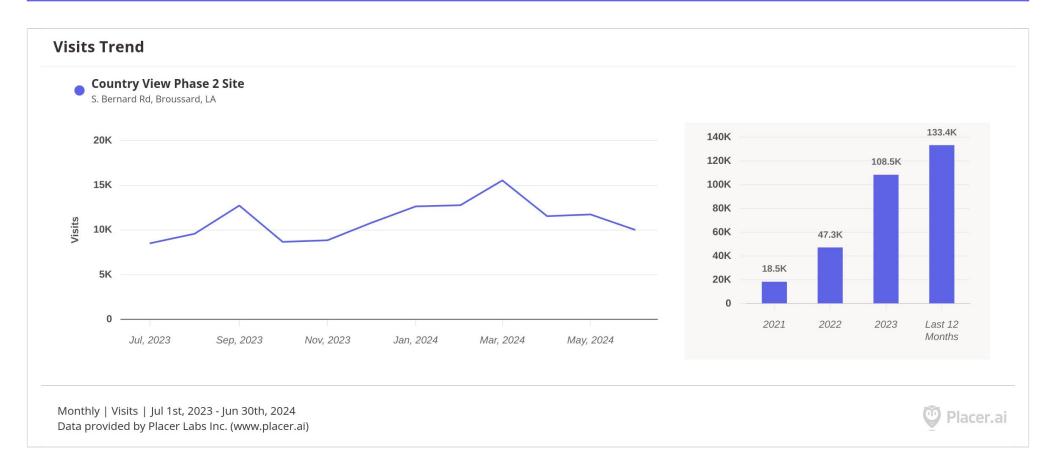

39.8%

**Real Estate** 

2023 # of New Residential Permits:

687

Average Cost To Build New Residential Home:

\$326,448

2023 Taxable Retail Sales:

| Metrics                                                                             |        |              |           |
|-------------------------------------------------------------------------------------|--------|--------------|-----------|
| Country View Phase 2 Site<br>1131 S. Bernard Rd, Broussard, LA 70518                |        |              |           |
| Visits                                                                              | 133.4K | Panel Visits | 13.9K     |
| Visitors                                                                            | 62.9K  | Visits YoY   | +64.1%    |
| Visit Frequency                                                                     | 2.12   | Visits Yo2Y  | +430.2%   |
| Avg. Dwell Time                                                                     | 40 min | Visits Yo3Y  | +1.1K%    |
| Jul 1st, 2023 - Jun 30th, 2024<br>Data provided by Placer Labs Inc. (www.placer.ai) |        |              | Placer.ai |