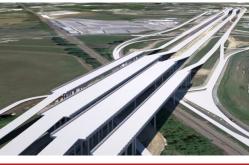

# **America's Energy Corridor**

 This completion of this project marks a crucial step in the plans to transform US 90 into the 1-49 South corridor, and it's only a small piece of a much larger vision.

La. Governor John Bel Edwards

# State Invests \$63.7 Million With Plans for \$150M in Broussard

The State of Louisiana's Albertson Parkway widening project in Broussard was completed in August 2019. The \$63.7 million project widened US Hwy 90 from four lanes to six from Albertson Parkway to north of Ambassador Caffery Parkway as part of the future I-49 South corridor. In June 2020, \$150 million was allocated for a future interchange at Ambassador Caffery Parkway and US Hwy 90. These projects are part of the Geaux South program, which is a \$2 billion construction initiative that will turn US 90 into I-49 South, connecting Lafayette with New Orleans.

These projects in Broussard are a very important part of the extension of I-49/US 90, known as "America's Energy Corridor" due to the location of many oil, gas, maintenance, and production companies.

With the completion of connected service roads, these new overpasses will provide better accessibility between large retail, dining, and other businesses located along this major corridor.