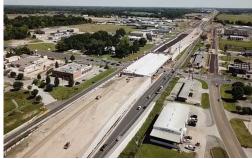

# State Invests \$63.7 Million With Plans for \$150M in Broussard

The State of Louisiana's Albertson Parkway widening project in Broussard was completed in August 2019. The \$63.7 million project widened US Hwy 90 from four lanes to six from Albertson Parkway to north of Ambassador Caffery Parkway as part of the future I-49 South corridor. In June 2020, \$150 million was allocated for a future interchange at Ambassador Caffery Parkway and US Hwy 90. These projects are part of the Geaux South program, which is a \$2 billion construction initiative that will turn US 90 into I-49 South, connecting Lafayette with New Orleans.

These projects in Broussard are a very important part of the extension of I-49/US 90, known as "America's Energy Corridor" due to the location of many oil, gas, maintenance, and production companies.

With the completion of connected service roads, these new overpasses will provide better accessibility between large retail, dining, and other businesses located along this major corridor.