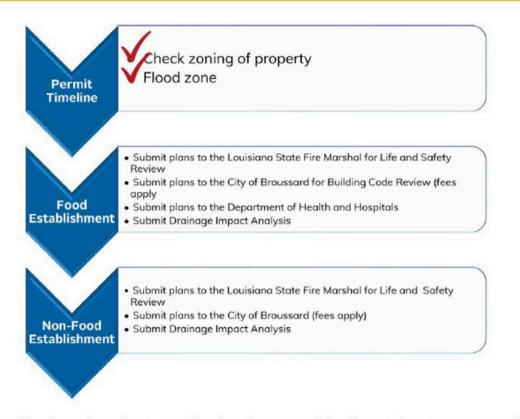

# PERMIT PROCESS

Permits to be submitted to Sarah Hebert at Broussard City Hall shebert@broussardla.com | 337-837-6681 ext. 5 | 310 E. Main Street, Broussard

Once all reviews have been completed and approved, the licensed contractor may then come to City Hall to purchase the building permit, followed by the subcontractors.