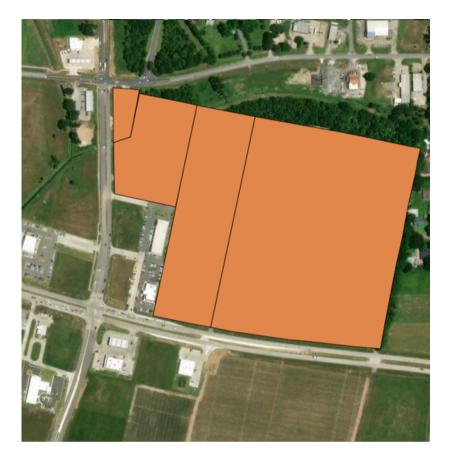

Site Boundary

**Site Specifications:** Size: 28.63 Acres Location: 7000 Block Ambassador Caffery Pwky

**Site Contact:** Blake Hampton Rio Properties LA blakehampton@riopropertiesla.com (337)349 - 1763

- Electricity
- Water
- Sewer
- **Gas Service**
- Internet/Fiber