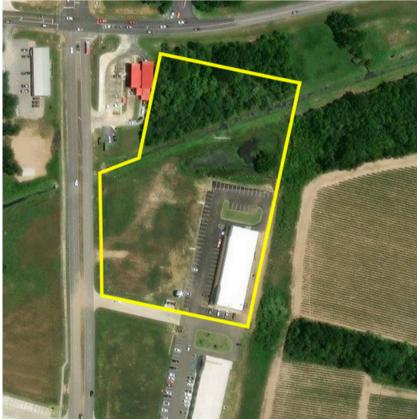

# 1131 S. Bernard Road, Broussard, LA

#### CA - Ambassador Cafferey District

The CA zoning district is intended to stabilize, maintain, and enhance the modern commercial character of the Ambassador Cafferey Parkway as an attractive mix of large retail, office, service, and other business uses.

Flood Zone X: Area of minimal flood hazard