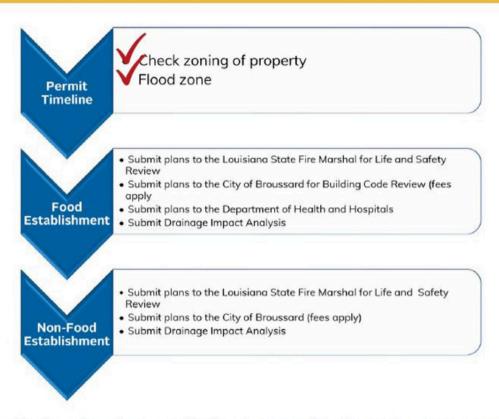

# PERMIT PROCESS

Permits to be submitted to Sarah Hebert at Broussard City Hall shebert@broussardla.com | 337-837-6681 ext. 5 | 310 E. Main Street, Broussard

Once all reviews have been completed and approved, the licensed contractor may then come to City Hall to purchase the building permit, followed by the subcontractors.

City of Broussard Permitting/ Licensing Administrator: Sara Hebert 337-837-6681 ext. 5 shebert@broussardla.com For more information, contact City of Broussard Chief Administrative Officer Callie Laviolette 337-837-6681 ext. 9 claviolette@broussardla.com

City of Broussard City Manager/ Public Works Director Mel Bertrand 337-837-1226 mbertrand@broussardla.com

Floodplain Administrator Ben Theriot 337-298-1295 ben.theriotservices@gmail.com Broussard Fire Dept.: Chief Bryan Champagne 337-837-9867 bchampagne@broussardfire.org