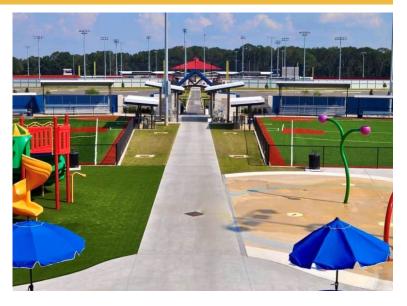

# \$37 Million **Public Sports Complex**

The new state-of-the-art facility, Broussard Sports Complex at St. Julien Park, is built on 122 acres of land and offers youth recreational sports programs and a beautiful community park for everyone. Capable of enticing large sports and entertainment events, this premium facility will provide a tremendous economic impact in the local community and surrounding businesses.