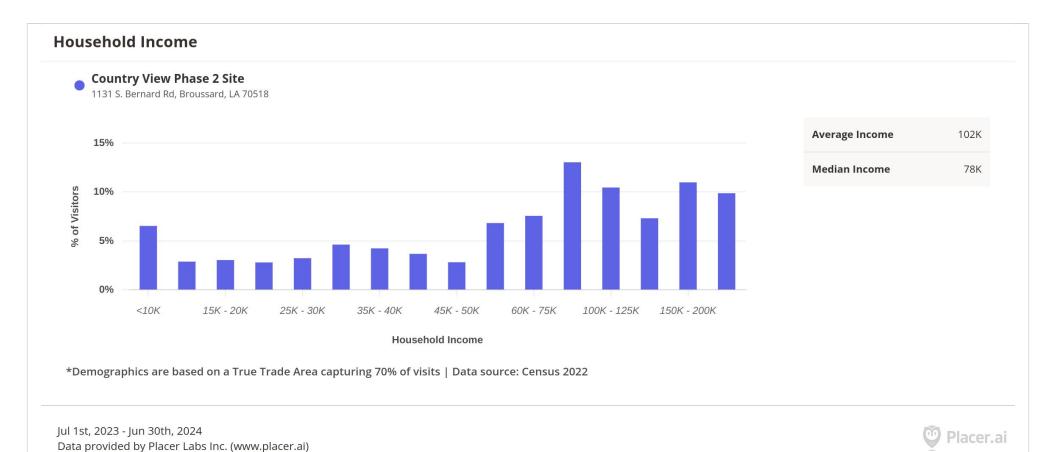

# of Households:

5,246

Median **Household Income:** 

\$78,032

Households > \$100K Income:

39.8%

Real Estate

2023 # of New **Residential Permits:** 

Jul 1st, 2023 - Jun 30th, 2024 Data provided by Placer Labs Inc. (www.placer.ai)

2024 Placer Labs, Inc. | More insights at placer.ai

Country View Phase 2 Site 1131 S. Bernard Rd, Broussard, LA 70518

\*Demographics are based on a True Trade Area capturing 70% of visits | Data source: Census 2022