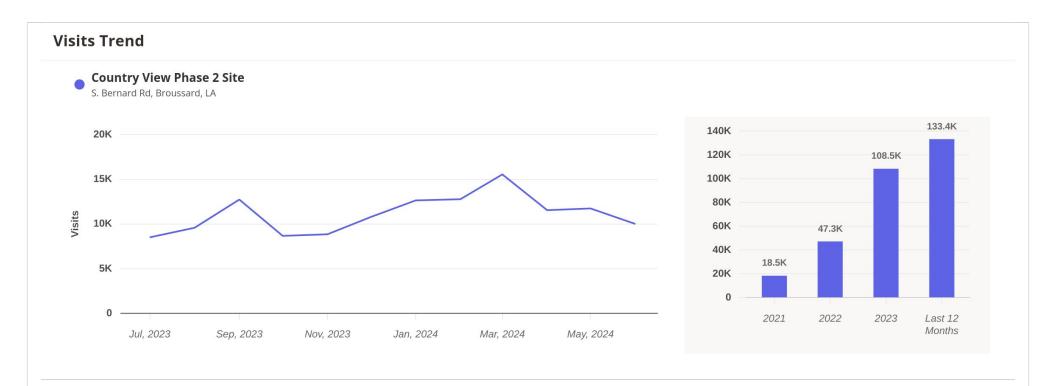

## **Placer Report**

Jul 1, 2023 - Jun 30, 2024

| Metrics                                                                             |        |              |         |
|-------------------------------------------------------------------------------------|--------|--------------|---------|
| Country View Phase 2 Site 1131 S. Bernard Rd, Broussard, LA 70518                   |        |              |         |
| Visits                                                                              | 133.4K | Panel Visits | 13.9K   |
| Visitors                                                                            | 62.9K  | Visits YoY   | +64.1%  |
| Visit Frequency                                                                     | 2.12   | Visits Yo2Y  | +430.2% |
| Avg. Dwell Time                                                                     | 40 min | Visits Yo3Y  | +1.1K%  |
| Jul 1st, 2023 - Jun 30th, 2024<br>Data provided by Placer Labs Inc. (www.placer.ai) |        |              | Placer. |