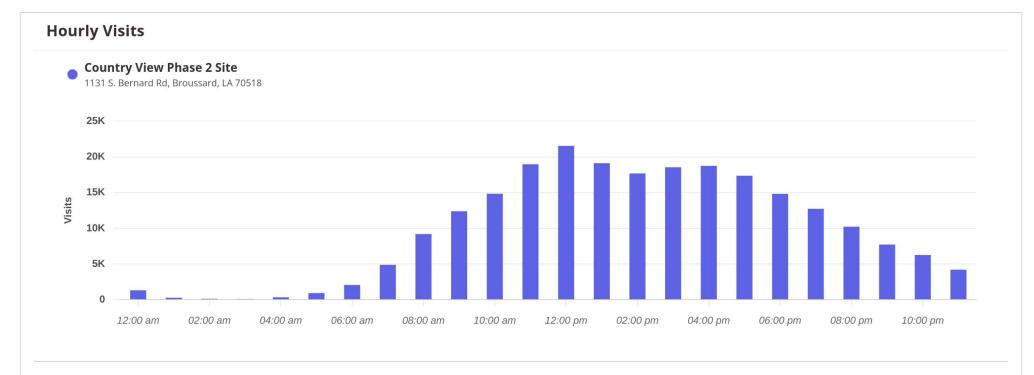

## **Placer Report**

Jul 1, 2023 - Jun 30, 2024

| Metrics                                                                             |        |              |         |
|-------------------------------------------------------------------------------------|--------|--------------|---------|
| Country View Phase 2 Site 1131 S. Bernard Rd, Broussard, LA 70518                   |        |              |         |
| Visits                                                                              | 133.4K | Panel Visits | 13.9K   |
| Visitors                                                                            | 62.9K  | Visits YoY   | +64.1%  |
| Visit Frequency                                                                     | 2.12   | Visits Yo2Y  | +430.2% |
| Avg. Dwell Time                                                                     | 40 min | Visits Yo3Y  | +1.1K%  |
| Jul 1st, 2023 - Jun 30th, 2024<br>Data provided by Placer Labs Inc. (www.placer.ai) |        |              | Placer. |