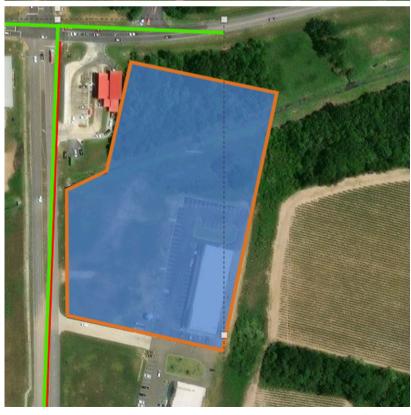

## 1131 S. Bernard Road, Broussard, LA

Site Boundary

#### **Site Specifications:**

Size: 5.49 Acres

Site Contact:
Blake Hampton
Rio Properties LA
blakehampton@riopropertiesla.com
(337)349 - 1763

Electricity
Water
Sewer
Gas Service
Internet/Fiber