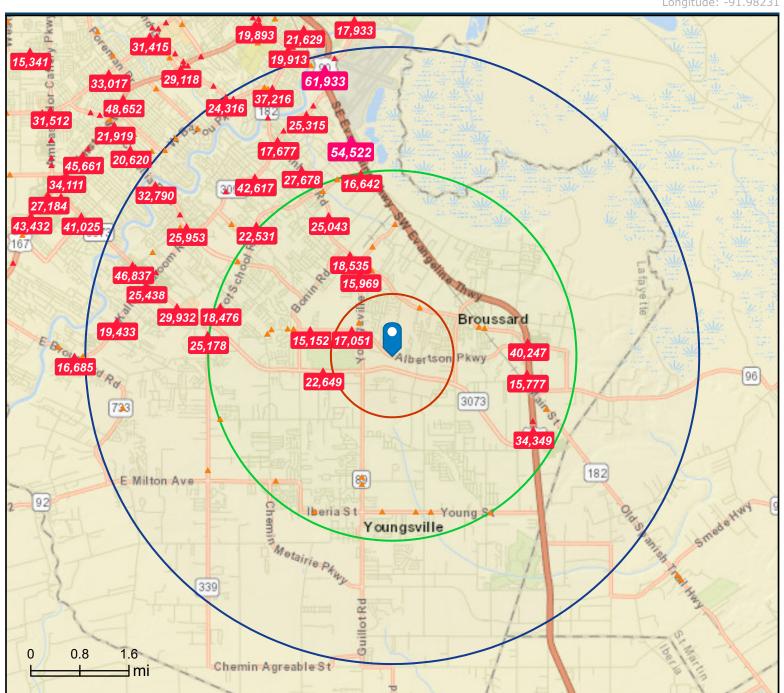

#### **Traffic Count Map**

Albertson Pkwy, Broussard, Louisiana, 70518 Rings: 1, 3, 5 mile radii Prepared by Esri

Latitude: 30.13866 Longitude: -91.98231

Source: ©2024 Kalibrate Technologies (Q2 2024).

Average Daily Traffic Volume

Lup to 6,000 vehicles per day

**▲**6,001 - 15,000

**▲ 15,001 - 30,000** 

▲ 30,001 - 50,000

▲50,001 - 100,000

▲More than 100,000 per day

August 08, 2024