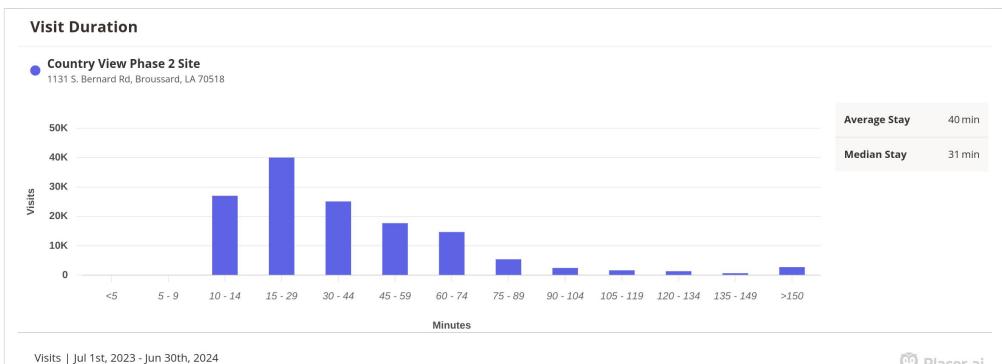

## **Placer Report**

Jul 1, 2023 - Jun 30, 2024

| Metrics                                                                             |        |              |         |
|-------------------------------------------------------------------------------------|--------|--------------|---------|
| Country View Phase 2 Site 1131 S. Bernard Rd, Broussard, LA 70518                   |        |              |         |
| Visits                                                                              | 133.4K | Panel Visits | 13.9K   |
| Visitors                                                                            | 62.9K  | Visits YoY   | +64.1%  |
| Visit Frequency                                                                     | 2.12   | Visits Yo2Y  | +430.2% |
| Avg. Dwell Time                                                                     | 40 min | Visits Yo3Y  | +1.1K%  |
| Jul 1st, 2023 - Jun 30th, 2024<br>Data provided by Placer Labs Inc. (www.placer.ai) |        |              | Placer. |