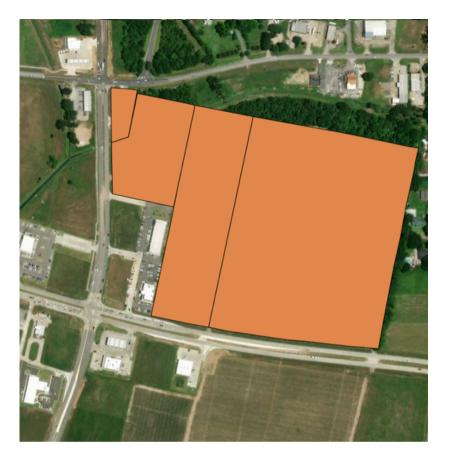

## 1131 S. Bernard Road, Broussard, LA

Site Boundary

#### **Site Specifications:**

Size: 5.49 Acres

Site Contact:
Blake Hampton
Rio Properties LA
blakehampton@riopropertiesla.com
(337)349 - 1763

Electricity
Water
Sewer
Gas Service
Internet/Fiber