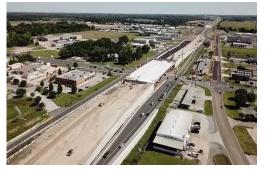

## State Invests \$63.7 Million With Plans for \$150M in Broussard

The State of Louisiana's Albertson Parkway widening project in Broussard was completed in August 2019. The \$63.7 million project widened US Hwy 90 from four lanes to six from Albertson Parkway to north of Ambassador Caffery Parkway as part of the future I-49 South corridor. In June 2020, \$150 million was allocated for a future interchange at Ambassador Caffery Parkway and US Hwy 90. These projects are part of the Geaux South program, which is a \$2 billion construction initiative that will turn US 90 into I-49 South, connecting Lafayette with New Orleans.

These projects in Broussard are a very important part of the extension of I-49/US 90, known as "America's Energy Corridor" due to the location of many oil, gas, maintenance, and production companies.

With the completion of connected service roads, these new overpasses will provide better accessibility between large retail, dining, and other businesses located along this major corridor.

This completion of this project marks a crucial step in the plans to transform US 90 into the 1-49 South corridor, and it's only a small piece of a much larger vision.