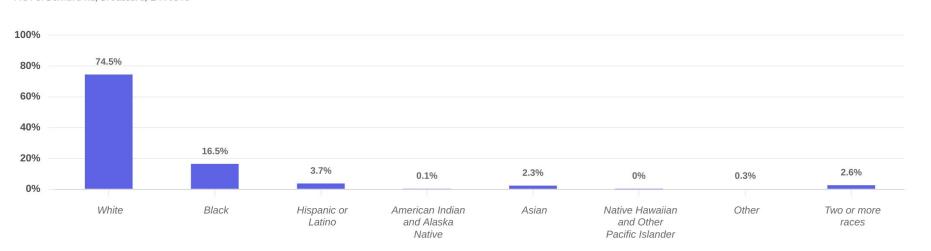

### **Demographics**

#### Workforce

**Labor Force** (Population 16+): 7.418

**Top Industries:** Agriculture/Mining White Collar Workers: 67.4%

Manufacturing