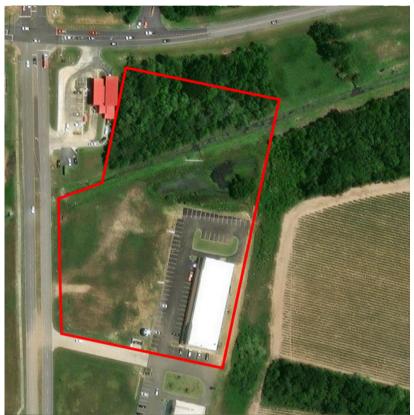

## 1131 S. Bernard Road, Broussard, LA

Site Boundary

#### **Site Specifications:**

Size: 5.49 Acres

Site Contact:
Blake Hampton
Rio Properties LA
blakehampton@riopropertiesla.com
(337)349 - 1763

Electricity
Water
Sewer
Gas Service
Internet/Fiber