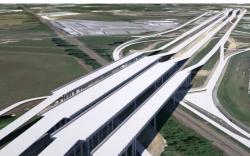

## State Invests \$63.7 Million With Plans for \$150M in Broussard

The State of Louisiana's Albertson Parkway widening project in Broussard was completed in August 2019. The \$63.7 million project widened US Hwy 90 from four lanes to six from Albertson Parkway to north of Ambassador Caffery Parkway as part of the future I-49 South corridor. In June 2020, \$150 million was allocated for a future interchange at Ambassador Caffery Parkway and US Hwy 90. These projects are part of the Geaux South program, which is a \$2 billion construction initiative that will turn US 90 into I-49 South, connecting Lafayette with New Orleans.

These projects in Broussard are a very important part of the extension of I-49/US 90, known as "America's Energy Corridor" due to the location of many oil, gas, maintenance, and production companies.

With the completion of connected service roads, these new overpasses will provide better accessibility between large retail, dining, and other businesses located along this major corridor.

This completion of this project marks a crucial step in the plans to transform US 90 into the 1-49 South corridor, and it's only a small piece of a much larger vision.