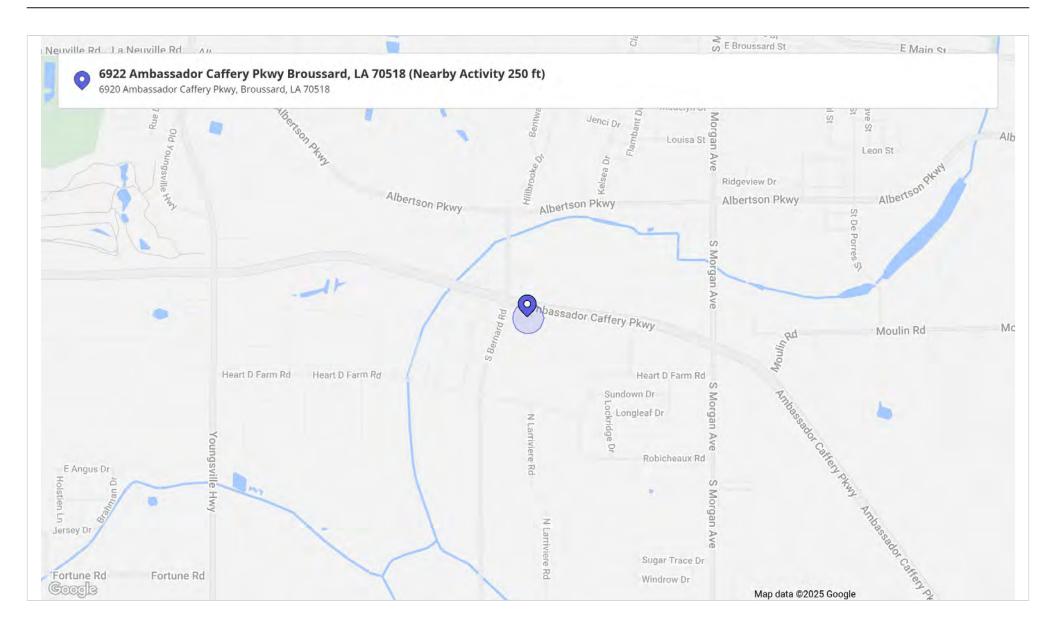

## **Placer Report**

Jan 1 - Dec 31, 2024

Property:

6922 Ambassador Caffery Pkwy Broussard, LA 70518 (Nearby Activity 250 ft)

6920 Ambassador Caffery Pkwy, Broussard, LA 70518

Scan to view on placer.ai platform