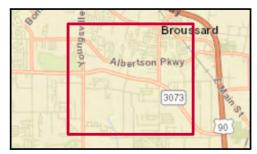

## 6922 AMBASSADOR CAFFERY PKWY, BROUSSARD, LA

Ambassador Caffery Zoning

Flood Zone X: Minimal Flood Hazard Area

## State Invests \$63.7 Million With Plans for \$150M in Broussard

The State of Louisiana's Albertson Parkway widening project in Broussard was completed in August 2019. The \$63.7 million project widened US Hwy 90 from four lanes to six from Albertson Parkway to north of Ambassador Caffery Parkway as part of the future I-49 South corridor. In June 2020, \$150 million was allocated for a future interchange at Ambassador Caffery Parkway and US Hwy 90. These projects are part of the Geaux South program, which is a \$2 billion construction initiative that will turn US 90 into I-49 South, connecting Lafayette with New Orleans. The Albertson's overpass has been completed and the Ambassador Caffery overpass project is approximately 50% complete.