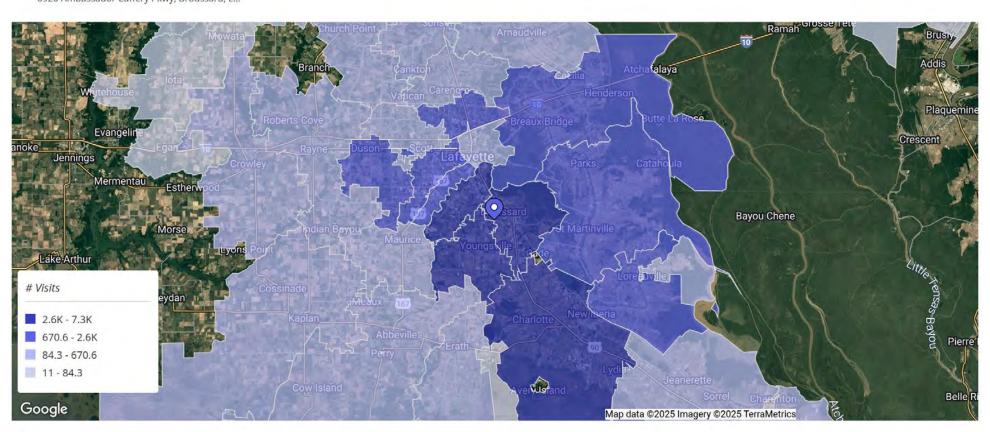

### **Visitors By Origin**

6922 Ambassador Caffery Pkwy B... 6920 Ambassador Caffery Pkwy, Broussard, L...

6922 Ambassador Caffery Pkwy B... 6920 Ambassador Caffery Pkwy, Broussard, L... Visits Zipcode / City (% of Total) \* 70518 7.3K (19.7%) Broussard, LA 70592 5.1K (13.6%) Youngsville, LA 70508 4.9K (13.1%) Lafayette, LA 70560 2.9K (7.9%) New Iberia, LA 70517 2K (5.3%) Breaux Bridge, LA 70582 1.5K (3.9%) Saint Martinville, LA 70506 1.5K (3.9%) Lafayette, LA 70503 1.4K (3.6%) Lafayette, LA 70563 1.1K (3%) New Iberia, LA 70507 789 (2.1%) Lafayette, LA

Jan 1st, 2024 - Dec 31st, 2024 Data provided by Placer Labs Inc. (www.placer.ai)