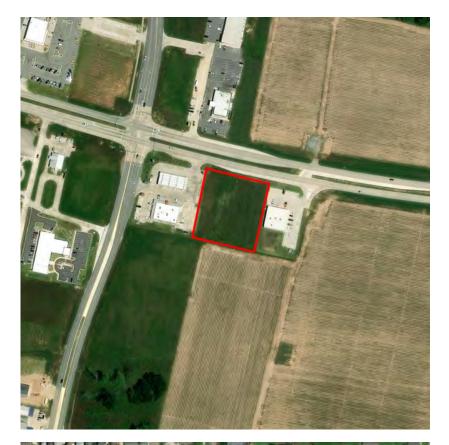

## 6922 AMBASSADOR CAFFERY PKWY, BROUSSARD, LA

Ambassador Caffery Zoning

Flood Zone X: Minimal Flood Hazard Area