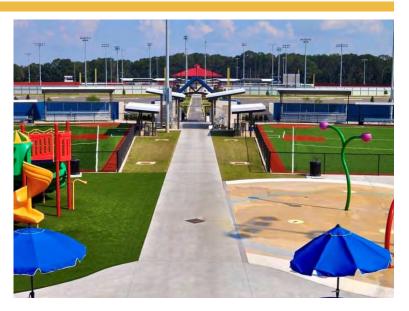

## \$37 Million

The new state-of-the-art facility, Broussard Sports Complex at St. Julien Park, is built on 122 acres of land and offers youth recreational sports programs and a beautiful community park for everyone. Capable of enticing large sports and entertainment events, this premium facility will provide a tremendous economic impact in the local community and surrounding businesses.