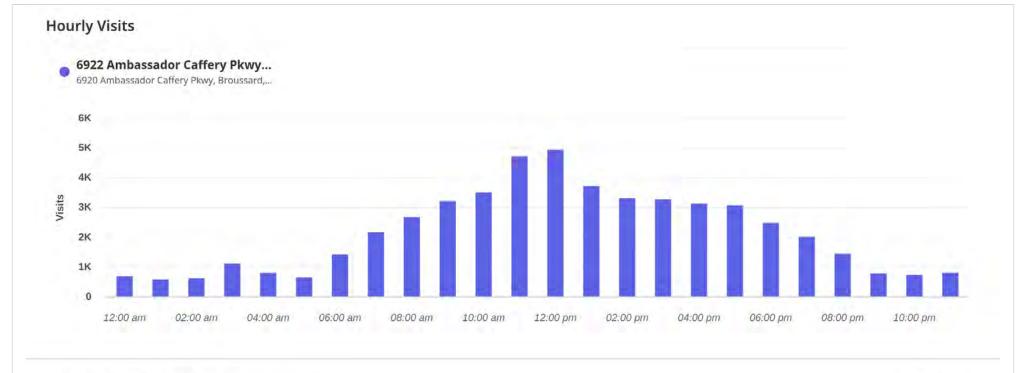

## Jan 1 - Dec 31, 2024

Visits | Jan 1st, 2024 - Dec 31st, 2024 Data provided by Placer Labs Inc. (www.placer.ai)