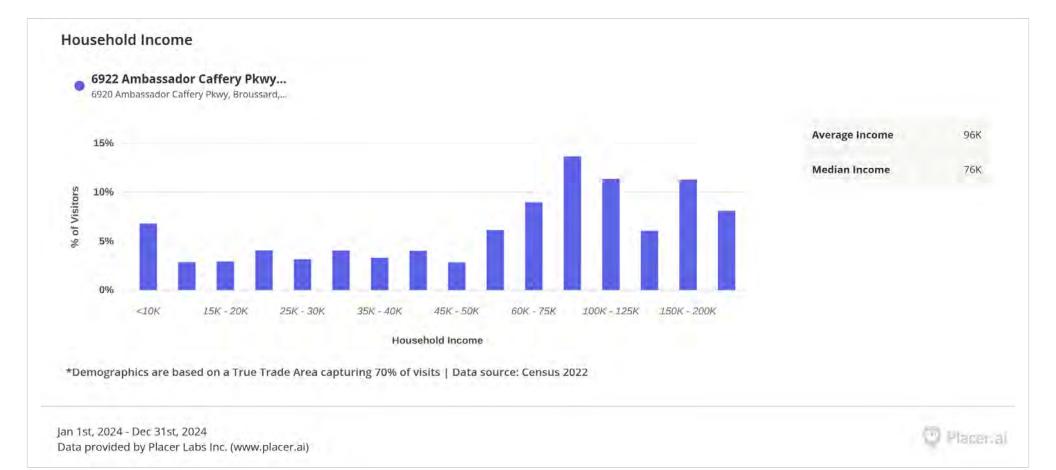

# of Households:

of Households 5,305 Median
Household Income:

Households > \$100K Income:

\$81,647

42.2%

Real Estate

2024 # of New Residential Permits: Average Cost To Build New Residential Home:

199