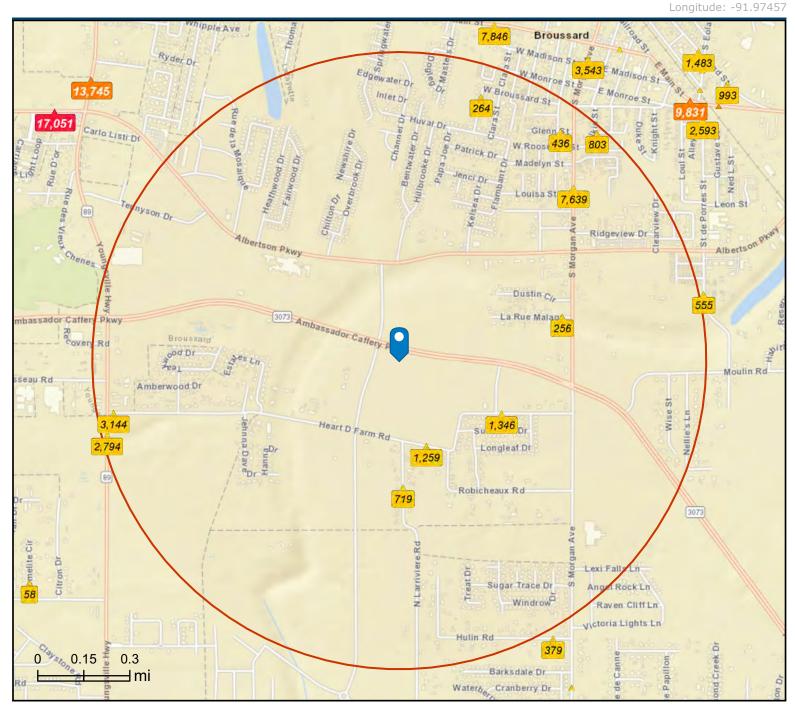

### Traffic Count Map

6922 Ambassador Caffery Pkwy, Broussard, Louisiana, 70518 Rings: 1 mile radii

Prepared by Esri Latitude: 30.13316

Average Daily Traffic Volume

Up to 6,000 vehicles per day

**▲**6,001 - 15,000

▲15,001 - 30,000

**▲30,001 - 50,000** 

▲50,001 - 100,000

▲More than 100,000 per day

Source: ©2024 Kalibrate Technologies (Q3 2024).

©2025 Esri Page 1 of 1