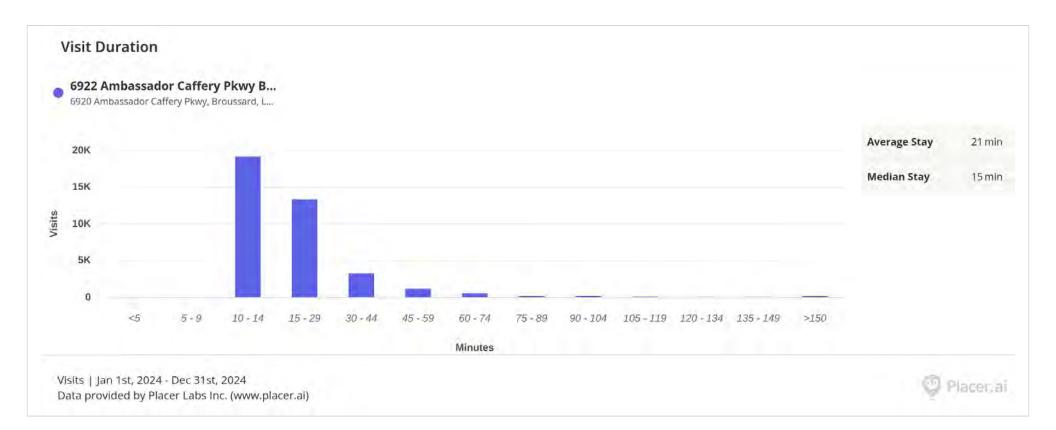

Jan 1 - Dec 31, 2024

Metrics 6922 Ambassador Caffery Pkwy B... 6920 Ambassador Caffery Pkwy, Broussard, L... 37.3K 4.3K Visits **Panel Visits** 18.2K Visits YoY +8.3% Visitors Visit Frequency 2.04 +19.9% Visits Yo2Y Avg. Dwell Time 21 min Visits Yo3Y +32.2% Jan 1st, 2024 - Dec 31st, 2024 (9) Placertal Data provided by Placer Labs Inc. (www.placer.ai)