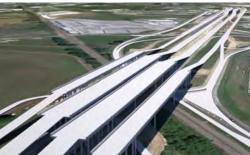

## State Invests \$63.7 Million With Plans for \$150M in Broussard

The State of Louisiana's Albertson Parkway widening project in Broussard was completed in August 2019. The \$63.7 million project widened US Hwy 90 from four lanes to six from Albertson Parkway to north of Ambassador Caffery Parkway as part of the future I-49 South corridor. In June 2020, \$150 million was allocated for a future interchange at Ambassador Caffery Parkway and US Hwy 90. These projects are part of the Geaux South program, which is a \$2 billion construction initiative that will turn US 90 into I-49 South, connecting Lafayette with New Orleans. The Albertson's overpass has been completed and the Ambassador Caffery overpass project is approximately 50% complete.

These projects in Broussard are a very important part of the extension of I-49/US 90, known as "America's Energy Corridor" due to the location of many oil, gas, maintenance, and production companies.

With the completion of connected service roads, these new overpasses will provide better accessibility between large retail, dining, and other businesses located along this major corridor.