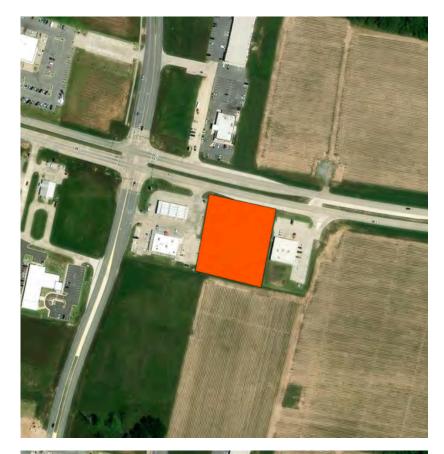

## 6922 AMBASSADOR CAFFERY PKWY, BROUSSARD, LA

Site Boundary

### **Site Specifications:**

Size: 1.57 Acres