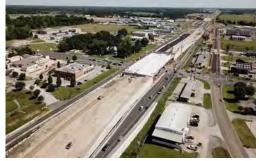

## State Invests \$63.7 Million With Plans for \$150M in Broussard

The State of Louisiana's Albertson Parkway widening project in Broussard was completed in August 2019. The \$63.7 million project widened US Hwy 90 from four lanes to six from Albertson Parkway to north of Ambassador Caffery Parkway as part of the future I-49 South corridor. In June 2020, \$150 million was allocated for a future interchange at Ambassador Caffery Parkway and US Hwy 90. These projects are part of the Geaux South program, which is a \$2 billion construction initiative that will turn US 90 into I-49 South, connecting Lafayette with New Orleans. The Albertson's overpass has been completed and the Ambassador Caffery overpass project is approximately 50% complete.

These projects in Broussard are a very important part of the extension of I-49/US 90, known as "America's Energy Corridor" due to the location of many oil, gas, maintenance, and production companies.

With the completion of connected service roads, these new overpasses will provide better accessibility between large retail, dining, and other businesses located along this major corridor.