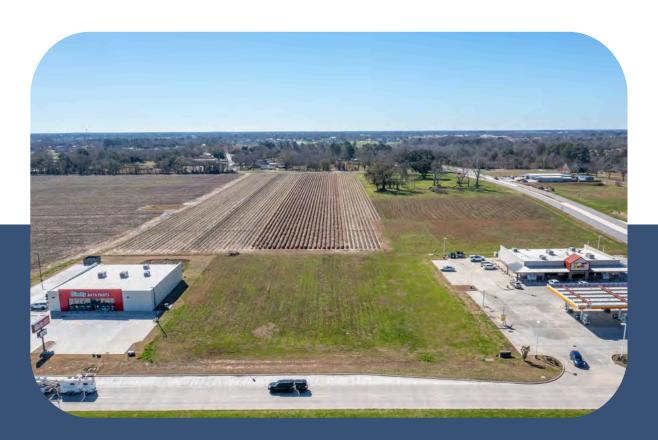

## 6922 AMBASSADOR CAFFERY PKWY, BROUSSARD, LA

Site Boundary

### **Site Specifications:**

Size: 1.57 Acres