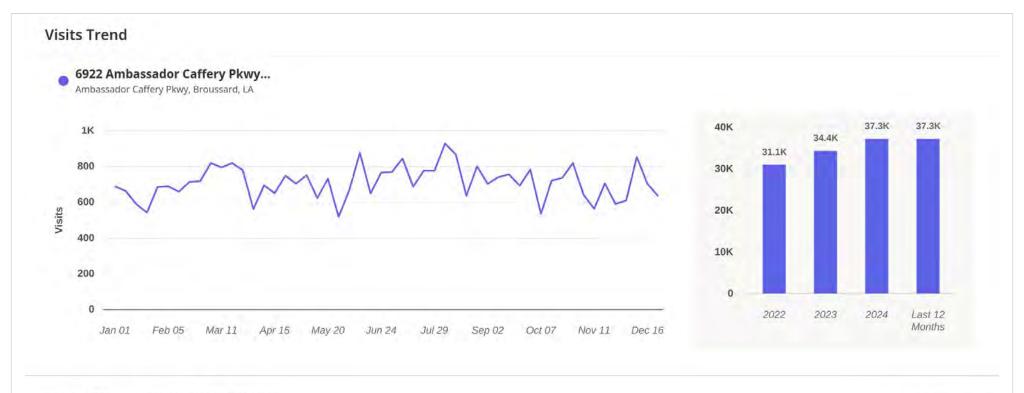

## **Placer Report**

Jan 1 - Dec 31, 2024

Property:

6922 Ambassador Caffery Pkwy Broussard, LA 70518 (Nearby Activity 250 ft)

6920 Ambassador Caffery Pkwy, Broussard, LA 70518

Scan to view on placer.ai platform

Jan 1 - Dec 31, 2024

Metrics 6922 Ambassador Caffery Pkwy B... 6920 Ambassador Caffery Pkwy, Broussard, L... 37.3K 4.3K Visits **Panel Visits** 18.2K Visits YoY +8.3% Visitors Visit Frequency 2.04 +19.9% Visits Yo2Y Avg. Dwell Time 21 min Visits Yo3Y +32.2% Jan 1st, 2024 - Dec 31st, 2024 (9) Placertal Data provided by Placer Labs Inc. (www.placer.ai)

Weekly | Visits | Jan 1st, 2024 - Dec 31st, 2024 Data provided by Placer Labs Inc. (www.placer.ai)