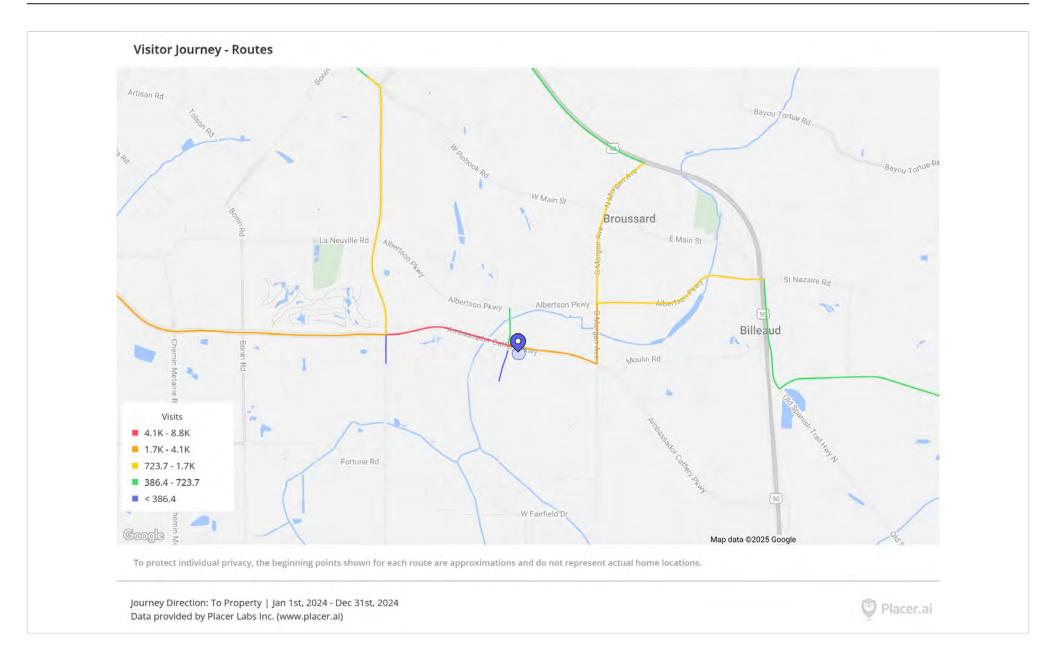

### Prior / Post Compare

### 6922 Ambassador Caffery Pkwy Broussard, LA 70518 (Nearby Activity 250 ft) / Ambassador Caffery Pkwy, Broussard, LA

| Prior |                                                     |              | Post |                                                     |              |
|-------|-----------------------------------------------------|--------------|------|-----------------------------------------------------|--------------|
| Rank  | Name                                                | Foot-Traffic | Rank | Name                                                | Foot-Traffic |
| 1     | Shell / Ambassador Caffery Pkwy, Broussard, LA      | 4.1%         | 1    | Shell / Ambassador Caffery Pkwy, Broussard, LA      | 3.1%         |
| 2     | Anytime Fitness / N Main Hwy, St. Martinville, LA   | 3.9%         | 2    | O'Reilly Auto Parts / Ambassador Caffery Pkwy, Bro  | 2.9%         |
| 3     | O'Reilly Auto Parts / Ambassador Caffery Pkwy, Bro  | 2.5%         | 3    | Walmart / St Nazaire Rd, Broussard, LA              | 1.6%         |
| 4     | Caffery Center / Ambassador Caffery Pkwy, Lafayett  | 2.3%         | 4    | RaceTrac / Youngsville Hwy, Broussard, LA           | 1.5%         |
| 5     | O'Reilly Auto Parts / E Milton Ave, Youngsville, LA | 1.7%         | 5    | Exxon / SE Evangeline Thruway, Broussard, LA        | 1.4%         |
| 6     | River Marketplace / Ambassador Caffery Pkwy, Lafa   | 1.4%         | 6    | Chevron / South Morgan Street, Broussard, LA        | 1,2%         |
| 7     | RaceTrac / Youngsville Hwy, Broussard, LA           | 1.2%         | 7    | AutoZone / E Main St, Broussard, LA                 | 1%           |
| 8     | RaceTrac / Ambassador Caffery Pkwy, Lafayette, LA   | 1.2%         | 8    | Fat Pat's Bar & Grill / Ambassador Caffery Pkwy, Br | 1%           |
| 9     | Walmart / St Nazaire Rd, Broussard, LA              | 1.1%         | 9    | The Home Depot / Saint Nazaire Rd, Broussard, LA    | 0.9%         |
| 10    | AutoZone / E Main St, Broussard, LA                 | 1.1%         | 10   | Stine / Ambassador Caffery Pkwy, Broussard, LA      | 0.9%         |

Jan 1st, 2024 - Dec 31st, 2024

Data provided by Placer Labs Inc. (www.placer.ai)