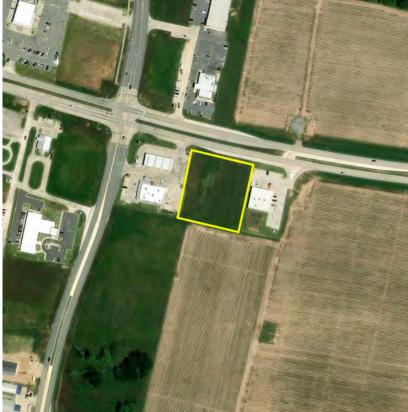

## 6922 AMBASSADOR CAFFERY PKWY, BROUSSARD, LA

Ambassador Caffery Zoning

Flood Zone X: Minimal Flood Hazard Area